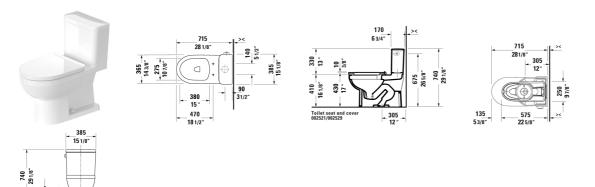

## DuraStyle Basic Toilet kit $\dot{a}$ # D40600

210-230 9-

> 250-290 97/8" 113/8"

## |< 14 3/8" Inch >|

| Toilet kit                                                                                                                                                    | Dimension              | Weight | Order number |
|---------------------------------------------------------------------------------------------------------------------------------------------------------------|------------------------|--------|--------------|
| One-Piece toilet & Toilet seat and cover, with single flush mechanism with side lever left, WaterSense® listed                                                |                        |        |              |
| Colors                                                                                                                                                        |                        |        |              |
|                                                                                                                                                               |                        |        |              |
| Variant                                                                                                                                                       |                        |        |              |
|                                                                                                                                                               |                        |        |              |
| Suitable products                                                                                                                                             |                        |        |              |
| One-Piece toilet Duravit Rimless® rimless, WaterSense®<br>listed, syphonic, 12" rough-in, vertical outlet, 1.28 gpf, cUPC®<br>listed*, 14 3/8" x 28 1/8" Inch | 14 3/8" x 28 1/8" Inch |        | 219501       |
| Toilet seat and cover removable, elongated, hinges stainless steel, with slow close,                                                                          |                        |        | 002529       |
|                                                                                                                                                               |                        |        |              |

All drawings contain the necessary measurements which are subject to standard tolerances. They are stated in inch & mm and are nonbinding. Exact measurements, in particular for customized installation scenarios, can only be taken from the finished ceramic piece.