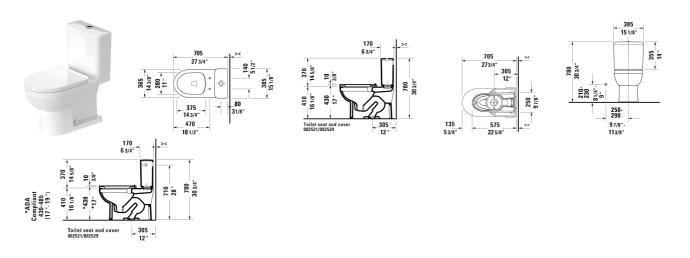

All drawings contain the necessary measurements which are subject to standard tolerances. They are stated in inch & mm and are non-binding. Exact measurements, in particular for customized installation scenarios, can only be taken from the finished ceramic piece.