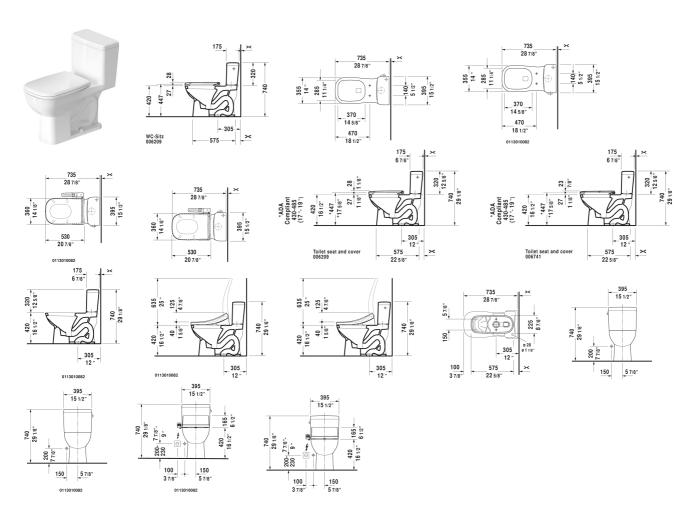

**DURAVIT** 

**D-Code One-Piece toilet**  $\delta$  # 011301..01 / 011301..82 / 011301..82

| ne-Piece toilet                                                                                       | Dimension              | Weight | Order number |
|-------------------------------------------------------------------------------------------------------|------------------------|--------|--------------|
| yphonic, 12" rough-in, vertical outlet, cUPC® listed*,<br>VaterSense® listed, 1.28 gpf                |                        |        |              |
| Colors                                                                                                |                        |        |              |
| O White 20 HygieneGlaze (an antibacterial ceramic glaze t<br>rovides almost indefinite effectiveness) | hat                    |        |              |
| 'ariant                                                                                               |                        |        |              |
| with single flush mechanism with side lever left                                                      | 15 1/2" x 28 7/8" Inch | 87 lb  | 01130101     |
| with single flush mechanism with side lever left                                                      | 15 1/2" x 28 7/8" Inch | 87 lb  | 01130101     |
| with single flush mechanism with side lever right                                                     | 15 1/2" x 28 7/8" Inch | 87 lb  | 01130182     |
|                                                                                                       | 15 1/2" x 28 7/8" Inch | 87 lb  | 01130182     |

## D-Code One-Piece toilet $\updelta$ # 011301..01 / 011301..82 / 011301..82

|< 15 1/2" Inch >|

| * Complies with following standards: ASME A112.19.2/CSA B45.1                                                                                               |        |        |
|-------------------------------------------------------------------------------------------------------------------------------------------------------------|--------|--------|
|                                                                                                                                                             |        |        |
| Mounting set for One-Piece and Two-Piece toilets, outlet 3/8" - male thread, wall connection 1/2" - female thread, 1/2", North 15" Inch<br>American version | 1.1 lb | 001431 |
| Suitable products                                                                                                                                           |        |        |
| Toilet seat and cover elongated, hinges stainless steel, without slow close,                                                                                |        | 006741 |
| Toilet seat and cover elongated, hinges stainless steel,<br>removable, with slow close,                                                                     |        | 006209 |
|                                                                                                                                                             |        |        |

All drawings contain the necessary measurements which are subject to standard tolerances. They are stated in inch & mm and are non-binding. Exact measurements, in particular for customized installation scenarios, can only be taken from the finished ceramic piece.