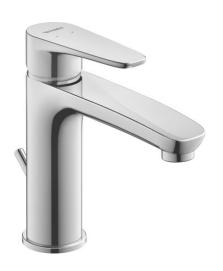

DURAVIT

| Dimension                                                            | Weight | Order number |
|----------------------------------------------------------------------|--------|--------------|
| d                                                                    |        |              |
|                                                                      |        |              |
|                                                                      |        |              |
|                                                                      |        |              |
| 1.1 gal/min (4.0 l/min) flow rate 43.5 psi (3.0 bar), cCSAus listed* |        | B11020001U10 |
|                                                                      |        |              |
|                                                                      |        | .,.          |