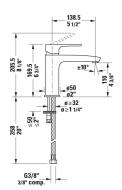

**SOURAVIT** 

| d                                                                    |   |              |
|----------------------------------------------------------------------|---|--------------|
|                                                                      |   |              |
|                                                                      |   |              |
|                                                                      |   |              |
| 1.1 gal/min (4.0 l/min) flow rate 43.5 psi (3.0 bar), cCSAus listed* |   | B11020002U10 |
|                                                                      |   |              |
|                                                                      | d | d            |

All drawings contain the necessary measurements which are subject to standard tolerances. They are stated in inch & mm and are non-binding. Exact measurements, in particular for customized installation scenarios, can only be taken from the finished ceramic piece.