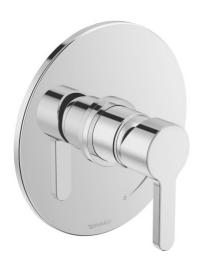

## B.1 Pressure balance trim # B04290010U10

| Pressure balance trim                                                                             | Dimension | Weight | Order number |
|---------------------------------------------------------------------------------------------------|-----------|--------|--------------|
| trim kit for pressure balance valve, without volume control, rough-in not included, Chrome finish |           |        |              |
| Colors                                                                                            |           |        |              |
|                                                                                                   |           |        |              |
| 10 Chrome                                                                                         |           |        |              |
|                                                                                                   |           |        |              |
| Variant                                                                                           |           |        |              |
| cUPC® listed*                                                                                     |           |        | B04290010U10 |
|                                                                                                   |           |        |              |
|                                                                                                   |           |        |              |
|                                                                                                   |           |        |              |