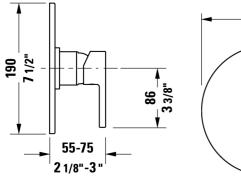

## B.1 Pressure balance trim # B04290010U10

| Pressure balance trim                                                                             | Dimension | Weight | Order number |
|---------------------------------------------------------------------------------------------------|-----------|--------|--------------|
| trim kit for pressure balance valve, without volume control, rough-in not included, Chrome finish |           |        |              |
| Colors                                                                                            |           |        |              |
|                                                                                                   |           |        |              |
| 10 Chrome                                                                                         |           |        |              |
|                                                                                                   |           |        |              |
| Variant                                                                                           |           |        |              |
| cUPC® listed*                                                                                     |           |        | B04290010U10 |
|                                                                                                   |           |        |              |
|                                                                                                   |           |        |              |
|                                                                                                   |           |        |              |

All drawings contain the necessary measurements which are subject to standard tolerances. They are stated in inch & mm and are non-binding. Exact measurements, in particular for customized installation scenarios, can only be taken from the finished ceramic piece.