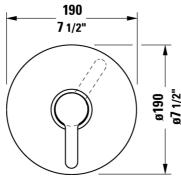

## B.1 Pressure balance trim # B04290010U10

| Pressure balance trim                                                                             | Dimension | Weight | Order number |
|---------------------------------------------------------------------------------------------------|-----------|--------|--------------|
| trim kit for pressure balance valve, without volume control, rough-in not included, Chrome finish |           |        |              |
| Colors                                                                                            |           |        |              |
|                                                                                                   |           |        |              |
| 10 Chrome                                                                                         |           |        |              |
|                                                                                                   |           |        |              |
| Variant                                                                                           |           |        |              |
| cUPC® listed*                                                                                     |           |        | B04290010U10 |
|                                                                                                   |           |        |              |
|                                                                                                   |           |        |              |
|                                                                                                   |           |        |              |

All drawings contain the necessary measurements which are subject to standard tolerances. They are stated in inch & mm and are non-binding. Exact measurements, in particular for customized installation scenarios, can only be taken from the finished ceramic piece.