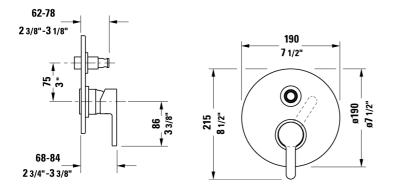

All drawings contain the necessary measurements which are subject to standard tolerances. They are stated in inch & mm and are nonbinding. Exact measurements, in particular for customized installation scenarios, can only be taken from the finished ceramic piece.