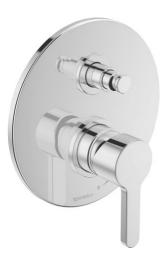

## B.1 Pressure balance trim # B05290012U10

| Pressure balance trim                                                                                                                                             | Dimension | Weight | Order number |
|-------------------------------------------------------------------------------------------------------------------------------------------------------------------|-----------|--------|--------------|
| trim kit for pressure balance valve, without volume control,<br>automatic retracting push-button diverter, rough-in not<br>included, cUPC® listed*, Chrome finish |           |        |              |
| Colors                                                                                                                                                            |           |        |              |
| 10 Chrome                                                                                                                                                         |           |        |              |
| Variant                                                                                                                                                           |           |        |              |
|                                                                                                                                                                   |           |        | B05290012U10 |
|                                                                                                                                                                   |           |        |              |
|                                                                                                                                                                   |           |        |              |