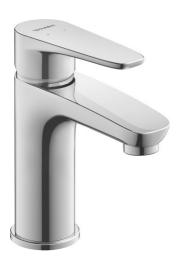

DURAVIT

| Single handle lavatory faucet "S"                                                                                                                                                                                                                                                                   | Dimension | Weight | Order number |
|-----------------------------------------------------------------------------------------------------------------------------------------------------------------------------------------------------------------------------------------------------------------------------------------------------|-----------|--------|--------------|
| ceramic cartridge, projection 4", stainless steel flexible connection hoses 3/8" OD compression, aerator adjustable, normal spray, Chrome finish, max. temperature can be adjusted during installation, recommended operating pressure 43.5 - 72.5 psi, with pop-up and drain assembly, 6 1/8" Inch | 1         |        |              |
| Colors                                                                                                                                                                                                                                                                                              |           |        |              |
| 10 Chrome                                                                                                                                                                                                                                                                                           |           |        |              |
| Variant                                                                                                                                                                                                                                                                                             |           |        |              |
| 1.1 gal/min (4.0 l/min) flow rate 43.5 psi (3.0 bar), cCSAus listed*                                                                                                                                                                                                                                |           |        | B11010001U10 |
|                                                                                                                                                                                                                                                                                                     |           |        |              |
|                                                                                                                                                                                                                                                                                                     |           |        |              |