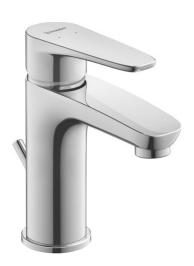

DURAVIT

| Single handle lavatory faucet "S"                                                                                                                                                                                                                                                                   | Dimension | Weight | Order number |
|-----------------------------------------------------------------------------------------------------------------------------------------------------------------------------------------------------------------------------------------------------------------------------------------------------|-----------|--------|--------------|
| ceramic cartridge, projection 4", stainless steel flexible connection hoses 3/8" OD compression, aerator adjustable, normal spray, Chrome finish, max. temperature can be adjusted during installation, recommended operating pressure 43.5 - 72.5 psi, with pop-up and drain assembly, 6 1/8" Inch | 1         |        |              |
| Colors                                                                                                                                                                                                                                                                                              |           |        |              |
| 10 Chrome                                                                                                                                                                                                                                                                                           |           |        |              |
| Variant                                                                                                                                                                                                                                                                                             |           |        |              |
| 1.1 gal/min (4.0 l/min) flow rate 43.5 psi (3.0 bar), cCSAus listed*                                                                                                                                                                                                                                |           |        | B11010001U10 |
|                                                                                                                                                                                                                                                                                                     |           |        |              |
|                                                                                                                                                                                                                                                                                                     |           |        |              |