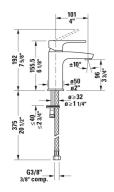

**SOURAVIT** 

|  | B11010002U10 |
|--|--------------|
|  |              |

All drawings contain the necessary measurements which are subject to standard tolerances. They are stated in inch & mm and are non-binding. Exact measurements, in particular for customized installation scenarios, can only be taken from the finished ceramic piece.

All drawings contain the necessary measurements which are subject to standard tolerances. They are stated in inch & mm and are non-binding. Exact measurements, in particular for customized installation scenarios, can only be taken from the finished ceramic piece.