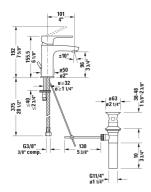

**SOURAVIT** 

|  | B11010002U10 |
|--|--------------|
|  |              |

All drawings contain the necessary measurements which are subject to standard tolerances. They are stated in inch & mm and are non-binding. Exact measurements, in particular for customized installation scenarios, can only be taken from the finished ceramic piece.

All drawings contain the necessary measurements which are subject to standard tolerances. They are stated in inch & mm and are non-binding. Exact measurements, in particular for customized installation scenarios, can only be taken from the finished ceramic piece.