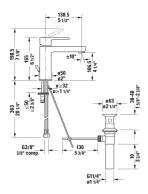

| B21020001U10 |
|--------------|
|              |

All drawings contain the necessary measurements which are subject to standard tolerances. They are stated in inch & mm and are non-binding. Exact measurements, in particular for customized installation scenarios, can only be taken from the finished ceramic piece.