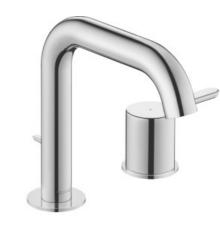

## C.1 3-hole lavatory faucet $\dot{a}$ # C11060005U10

|< 6 1/4" Inch >|

| 3-hole lavatory faucet                                                                                                                                                                                                                      | Dimension | Weight | Order number |
|---------------------------------------------------------------------------------------------------------------------------------------------------------------------------------------------------------------------------------------------|-----------|--------|--------------|
| ceramic cartridge, projection 5 1/2", stainless steel flexible<br>connection hoses 3/8" OD compression, aerator adjustable,<br>normal spray, recommended operating pressure 43.5 - 72.5<br>psi, with pop-up and drain assembly, 6 1/4" Inch |           |        |              |
| Colors                                                                                                                                                                                                                                      |           |        |              |
| 10 Chrome                                                                                                                                                                                                                                   |           |        |              |
| Variant                                                                                                                                                                                                                                     |           |        |              |
| Chrome finish, 1.0 gal/min (3.8 l/min) flow rate 43.5 psi (3.0 bar), cUPC® listed*                                                                                                                                                          |           |        | C11060005U10 |
|                                                                                                                                                                                                                                             |           |        |              |
|                                                                                                                                                                                                                                             |           |        |              |