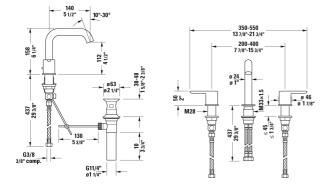

## C.1 3-hole lavatory faucet $\dot{a}$ # C11060005U10

|< 6 1/4" Inch >|

| 3-hole lavatory faucet                                                                                                                                                                                                                      | Dimension | Weight | Order number |
|---------------------------------------------------------------------------------------------------------------------------------------------------------------------------------------------------------------------------------------------|-----------|--------|--------------|
| ceramic cartridge, projection 5 1/2", stainless steel flexible<br>connection hoses 3/8" OD compression, aerator adjustable,<br>normal spray, recommended operating pressure 43.5 - 72.5<br>psi, with pop-up and drain assembly, 6 1/4" Inch |           |        |              |
| Colors                                                                                                                                                                                                                                      |           |        |              |
| 10 Chrome                                                                                                                                                                                                                                   |           |        |              |
| Variant                                                                                                                                                                                                                                     |           |        |              |
| Chrome finish, 1.0 gal/min (3.8 l/min) flow rate 43.5 psi (3.0 bar), cUPC® listed*                                                                                                                                                          |           |        | C11060005U10 |
|                                                                                                                                                                                                                                             |           |        |              |
|                                                                                                                                                                                                                                             |           |        |              |

All drawings contain the necessary measurements which are subject to standard tolerances. They are stated in inch & mm and are nonbinding. Exact measurements, in particular for customized installation scenarios, can only be taken from the finished ceramic piece.