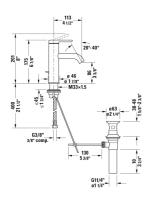

**SOURAVIT** 

|  | C11020001U10 |
|--|--------------|
|  |              |
|  |              |
|  |              |

All drawings contain the necessary measurements which are subject to standard tolerances. They are stated in inch & mm and are non-binding. Exact measurements, in particular for customized installation scenarios, can only be taken from the finished ceramic piece.