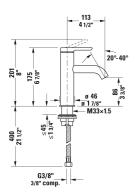

All drawings contain the necessary measurements which are subject to standard tolerances. They are stated in inch & mm and are non-binding. Exact measurements, in particular for customized installation scenarios, can only be taken from the finished ceramic piece.

**SOURAVIT** 

|  | C11020001U10 |
|--|--------------|
|  |              |
|  |              |
|  |              |

All drawings contain the necessary measurements which are subject to standard tolerances. They are stated in inch & mm and are non-binding. Exact measurements, in particular for customized installation scenarios, can only be taken from the finished ceramic piece.