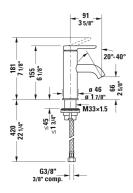

**SOURAVIT** 

|  | C11010002U10 |
|--|--------------|
|  |              |

All drawings contain the necessary measurements which are subject to standard tolerances. They are stated in inch & mm and are non-binding. Exact measurements, in particular for customized installation scenarios, can only be taken from the finished ceramic piece.