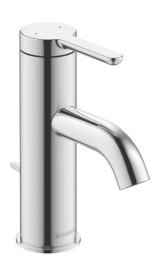

| Single handle lavatory faucet "S"                                                                                                                                                                                                  | Dimension | Weight | Order number |
|------------------------------------------------------------------------------------------------------------------------------------------------------------------------------------------------------------------------------------|-----------|--------|--------------|
| ceramic cartridge, projection 3 1/2", stainless steel flexible connection hoses 3/8" OD compression, aerator adjustable, normal spray, recommended operating pressure 43.5 - 72.5 psi, with pop-up and drain assembly, 6 1/8" Inch |           |        |              |
| Colors                                                                                                                                                                                                                             |           |        |              |
| C0(013                                                                                                                                                                                                                             |           |        |              |
| 10 Chrome                                                                                                                                                                                                                          |           |        |              |
|                                                                                                                                                                                                                                    |           |        |              |
| √ariant                                                                                                                                                                                                                            |           |        |              |
| Chrome finish, 1.0 gal/min (3.8 l/min) flow rate 43.5 psi (3.0 bar), cUPC® listed*                                                                                                                                                 |           |        | C11010001U10 |
|                                                                                                                                                                                                                                    |           |        |              |
|                                                                                                                                                                                                                                    |           |        |              |