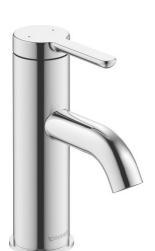

| Single handle lavatory faucet "S"                                                                                                                                                                                                  | Dimension | Weight | Order number |
|------------------------------------------------------------------------------------------------------------------------------------------------------------------------------------------------------------------------------------|-----------|--------|--------------|
| ceramic cartridge, projection 3 1/2", stainless steel flexible connection hoses 3/8" OD compression, aerator adjustable, normal spray, recommended operating pressure 43.5 - 72.5 psi, with pop-up and drain assembly, 6 1/8" Inch |           |        |              |
| Colors                                                                                                                                                                                                                             |           |        |              |
| C0(013                                                                                                                                                                                                                             |           |        |              |
| 10 Chrome                                                                                                                                                                                                                          |           |        |              |
|                                                                                                                                                                                                                                    |           |        |              |
| √ariant                                                                                                                                                                                                                            |           |        |              |
| Chrome finish, 1.0 gal/min (3.8 l/min) flow rate 43.5 psi (3.0 bar), cUPC® listed*                                                                                                                                                 |           |        | C11010001U10 |
|                                                                                                                                                                                                                                    |           |        |              |
|                                                                                                                                                                                                                                    |           |        |              |