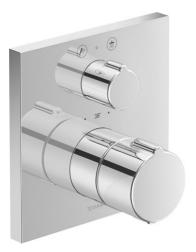

## C.1 Thermostatic shower trim for concealed installation $\dot{\mathrm{a}}~~\#~$ C14200013U10

| Thermostatic shower trim for concealed installation                                                                                                                                                                                                                                                                                                       | Dimension | Weight | Order number |
|-----------------------------------------------------------------------------------------------------------------------------------------------------------------------------------------------------------------------------------------------------------------------------------------------------------------------------------------------------------|-----------|--------|--------------|
| connection type: rough-in for concealed installation,<br>thermostatic cartridge, square escutcheon 5 7/8" x 5 7/8", 5.<br>gal/min (20.6 l/min) flow rate 43.5 psi (3.0 bar), anti-scald<br>100.4 °F safety stop, rough-in not included, recommended<br>operating pressure 43.5 - 72.5 psi, volume control for 2 outle<br>with shut-off and diverter valve |           |        |              |
| Colors                                                                                                                                                                                                                                                                                                                                                    |           |        |              |
| 10 Chrome                                                                                                                                                                                                                                                                                                                                                 |           |        |              |
| Variant                                                                                                                                                                                                                                                                                                                                                   |           |        |              |
| Chrome finish, cUPC® listed*                                                                                                                                                                                                                                                                                                                              |           |        | C14200013U10 |
| Required accessories                                                                                                                                                                                                                                                                                                                                      |           |        |              |
| Bluebox® 3/4" BLUEBOX® is a registered trademark of Oras<br>Oy, rough-in for concealed installation, installation depth 3" -<br>1/8", with shut-off valves                                                                                                                                                                                                |           |        | GK0900001    |
|                                                                                                                                                                                                                                                                                                                                                           |           |        |              |

## C.1 Thermostatic shower trim for concealed installation $\grave{a}~\#~C14200013U10$