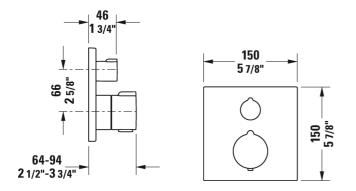

## C.1 Thermostatic shower trim for concealed installation $\dot{\mathrm{a}}~~\#~$ C14200013U10

| Thermostatic shower trim for concealed installation                                                                                                                                                                                                                                                                                                       | Dimension | Weight | Order number |
|-----------------------------------------------------------------------------------------------------------------------------------------------------------------------------------------------------------------------------------------------------------------------------------------------------------------------------------------------------------|-----------|--------|--------------|
| connection type: rough-in for concealed installation,<br>thermostatic cartridge, square escutcheon 5 7/8" x 5 7/8", 5.<br>gal/min (20.6 l/min) flow rate 43.5 psi (3.0 bar), anti-scald<br>100.4 °F safety stop, rough-in not included, recommended<br>operating pressure 43.5 - 72.5 psi, volume control for 2 outle<br>with shut-off and diverter valve |           |        |              |
| Colors                                                                                                                                                                                                                                                                                                                                                    |           |        |              |
| 10 Chrome                                                                                                                                                                                                                                                                                                                                                 |           |        |              |
| Variant                                                                                                                                                                                                                                                                                                                                                   |           |        |              |
| Chrome finish, cUPC® listed*                                                                                                                                                                                                                                                                                                                              |           |        | C14200013U10 |
| Required accessories                                                                                                                                                                                                                                                                                                                                      |           |        |              |
| Bluebox® 3/4" BLUEBOX® is a registered trademark of Oras<br>Oy, rough-in for concealed installation, installation depth 3" -<br>1/8", with shut-off valves                                                                                                                                                                                                |           |        | GK0900001    |
|                                                                                                                                                                                                                                                                                                                                                           |           |        |              |

All drawings contain the necessary measurements which are subject to standard tolerances. They are stated in inch & mm and are nonbinding. Exact measurements, in particular for customized installation scenarios, can only be taken from the finished ceramic piece.