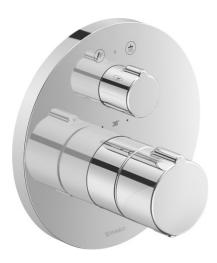

## C.1 Thermostatic shower trim for concealed installation $\mbox{$\dot{\alpha}$} \quad \text{\# } \text{C14200014U10}$

| Thermostatic shower trim for concealed installation                                                                                                                                                                                                                                                                                  | Dimension | Weight | Order number |
|--------------------------------------------------------------------------------------------------------------------------------------------------------------------------------------------------------------------------------------------------------------------------------------------------------------------------------------|-----------|--------|--------------|
| connection type: rough-in for concealed installation, thermostatic cartridge, round escutcheon Ø 6 3/4", 5.4 gal/m (20.6 l/min) flow rate 43.5 psi (3.0 bar), anti-scald 100.4 °F safety stop, rough-in not included, recommended operating pressure 43.5 - 72.5 psi, volume control for 2 outlets, with shut-off and diverter valve | in        |        |              |
|                                                                                                                                                                                                                                                                                                                                      |           |        |              |
| Colors                                                                                                                                                                                                                                                                                                                               |           |        |              |
| 10 Chrome                                                                                                                                                                                                                                                                                                                            |           |        |              |
| Variant                                                                                                                                                                                                                                                                                                                              |           |        |              |
| Chrome finish, cUPC® listed*                                                                                                                                                                                                                                                                                                         |           |        | C14200014U10 |
| Required accessories                                                                                                                                                                                                                                                                                                                 |           |        |              |
| Bluebox® 3/4" BLUEBOX® is a registered trademark of Oras Oy, rough-in for concealed installation, installation depth 3" - $1/8$ ", with shut-off valves                                                                                                                                                                              | 4         |        | GK0900001    |
|                                                                                                                                                                                                                                                                                                                                      |           |        |              |

## C.1 Thermostatic shower trim for concealed installation $\mbox{$\dot{a}$} \quad \text{\#} \quad \text{C14200014U10}$