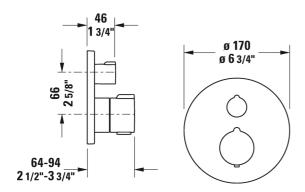

All drawings contain the necessary measurements which are subject to standard tolerances. They are stated in inch & mm and are non-binding. Exact measurements, in particular for customized installation scenarios, can only be taken from the finished ceramic piece.