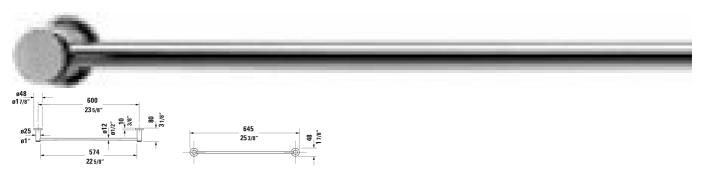

| Bath towel rail | Dimension             | Weight | Order number |
|-----------------|-----------------------|--------|--------------|
| 17/8" Inch      |                       |        |              |
| Colors          |                       |        |              |
| 10 Chrome       |                       |        |              |
| Variant         |                       |        |              |
|                 | 25 3/8" x 3 1/8" Inch | 1.5 lb | 0099241000   |
|                 |                       | •      |              |
|                 |                       |        |              |

All drawings contain the necessary measurements which are subject to standard tolerances. They are stated in inch & mm and are non-binding. Exact measurements, in particular for customized installation scenarios, can only be taken from the finished ceramic piece.