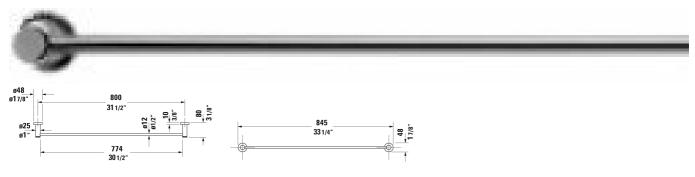

| Bath towel rail | Dimension             | Weight | Order number |
|-----------------|-----------------------|--------|--------------|
| 1 7/8" Inch     |                       |        |              |
| Colors          |                       |        |              |
| 10 Chrome       |                       |        |              |
| Variant         |                       |        |              |
|                 | 33 1/4" x 3 1/8" Inch | 1.7 lb | 0099231000   |
|                 |                       |        |              |
|                 |                       |        |              |

All drawings contain the necessary measurements which are subject to standard tolerances. They are stated in inch & mm and are non-binding. Exact measurements, in particular for customized installation scenarios, can only be taken from the finished ceramic piece.