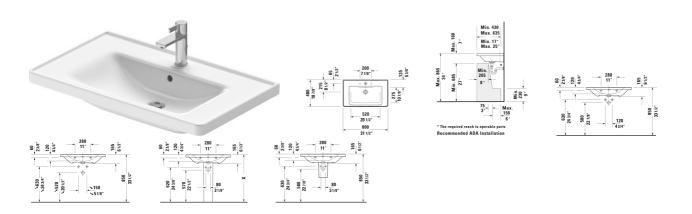

## **D-Neo Furniture washbasin** & # 2367650000 / 2367650060

|< 25 5/8" Inch >|

| Furniture washbasin                                                                                                                                           | Dimension                      | Weight       | Order number |
|---------------------------------------------------------------------------------------------------------------------------------------------------------------|--------------------------------|--------------|--------------|
| with overflow, with faucet deck, underside fully glazed,<br>hardware included, wall-mounted, 31 1/2" Inch                                                     |                                |              |              |
| Colors                                                                                                                                                        |                                |              |              |
| 00 White                                                                                                                                                      |                                |              |              |
| Variant                                                                                                                                                       |                                |              |              |
| •                                                                                                                                                             | 31 1/2" x 18 7/8"              | Inch 48.5 lb | 2367800000   |
| ×                                                                                                                                                             | 31 1/2" x 18 7/8"              | Inch 48.5 lb | 2367800060   |
| Sanitary ceramics with the special WonderGliss surface finis<br>time to come.<br>When ordering WonderGliss please add a "1" as eleventh dig                   |                                | ,,           | a long       |
| Push button drain assembly for washbasins with overflow                                                                                                       | 2" Inch                        | 0.8 lb       | 005052       |
| Design Siphon                                                                                                                                                 |                                | 3.3 lb       | 005036       |
| Siphon for washbasin with outlet pipe 11 3/4"                                                                                                                 | 1 1/4" Inch                    | 1.3 lb       | 005026       |
| Suitable products                                                                                                                                             |                                |              |              |
| Vanity unit wall-mounted 1 pull-out compartment, for D-Neo<br>236780, 236980, 237080, 30 7/8" x 17 3/4" Inch                                                  | <sup>#</sup> 30 7/8" x 17 3/4" | Inch         | DE4255       |
| Vanity unit wall-mounted 1 drawer, 1 pull-out compartment, upper drawer including cut-out for siphon and siphon cover, D-Neo # 236780, 30 7/8" x 17 3/4" Inch |                                | Inch         | DE4355       |
| Vanity unit wall-mounted 1 pull-out compartment, for D-Neo<br>236780, 236980, 237080,                                                                         | #                              |              | K25083       |
| Vanity unit wall-mounted 2 drawers, upper drawer including<br>cut-out for siphon and siphon cover, for D-Neo # 236780,                                        |                                |              | K25283       |
|                                                                                                                                                               |                                |              |              |

## **D-Neo Furniture washbasin** & # 2367800000 / 2367800060

|< 31 1/2" Inch >|

| Furniture washbasin                                                                                                                                              | Dimension                 | Weight  | Order number |
|------------------------------------------------------------------------------------------------------------------------------------------------------------------|---------------------------|---------|--------------|
| with overflow, with faucet deck, underside fully glazed, hardware included, wall-mounted, 39 5/8" Inch                                                           |                           |         |              |
| Colors                                                                                                                                                           |                           |         |              |
| 00 White                                                                                                                                                         |                           |         |              |
| Variant                                                                                                                                                          |                           |         |              |
| •                                                                                                                                                                | 39 5/8" x 18 7/8" Inch    | 59.5 lb | 2367100000   |
| ⊗                                                                                                                                                                | 39 5/8" x 18 7/8" Inch    | 59.5 lb | 2367100060   |
| time to come.<br>When ordering WonderGliss please add a "1" as eleventh digit                                                                                    | to the model number.      |         |              |
| Push button drain assembly for washbasins with overflow                                                                                                          | 2" Inch                   | 0.8 lb  | 005052       |
| Design Siphon                                                                                                                                                    |                           | 3.3 lb  | 005036       |
| Siphon for washbasin with outlet pipe 11 3/4"                                                                                                                    | 1 1/4" Inch               | 1.3 lb  | 005026       |
| Suitable products                                                                                                                                                |                           |         |              |
| Vanity unit wall-mounted 1 pull-out compartment, for D-Neo # 236710, 38 3/4" x 17 3/4" Inch                                                                      | 38 3/4" x 17 3/4" Inch    |         | DE4256       |
| Vanity unit wall-mounted 1 drawer, 1 pull-out compartment, upper drawer including cut-out for siphon and siphon cover, fo D-Neo # 236710, 38 3/4" x 17 3/4" Inch | or 38 3/4" x 17 3/4" Inch |         | DE4356       |
| Vanity unit wall-mounted 1 pull-out compartment, for D-Neo $\sharp$ 236710,                                                                                      | ŧ                         |         | K25084       |
| Vanity unit wall-mounted 2 drawers, upper drawer including cut-out for siphon and siphon cover, for D-Neo # 236710,                                              |                           |         | K25284       |
|                                                                                                                                                                  |                           |         |              |