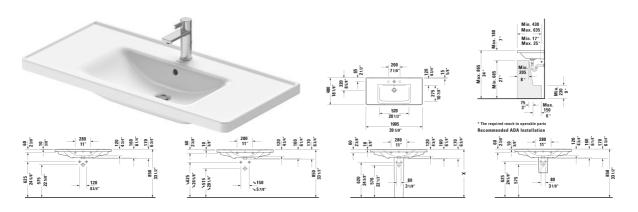

## **D-Neo Furniture washbasin** & # 2367800000 / 2367800060

|< 31 1/2" Inch >|

| Furniture washbasin                                                                                                                                              | Dimension                 | Weight  | Order number |
|------------------------------------------------------------------------------------------------------------------------------------------------------------------|---------------------------|---------|--------------|
| with overflow, with faucet deck, underside fully glazed, hardware included, wall-mounted, 39 5/8" Inch                                                           |                           |         |              |
| Colors                                                                                                                                                           |                           |         |              |
| 00 White                                                                                                                                                         |                           |         |              |
| Variant                                                                                                                                                          |                           |         |              |
| •                                                                                                                                                                | 39 5/8" x 18 7/8" Inch    | 59.5 lb | 2367100000   |
| ⊗                                                                                                                                                                | 39 5/8" x 18 7/8" Inch    | 59.5 lb | 2367100060   |
| time to come.<br>When ordering WonderGliss please add a "1" as eleventh digit                                                                                    | to the model number.      |         |              |
| Push button drain assembly for washbasins with overflow                                                                                                          | 2" Inch                   | 0.8 lb  | 005052       |
| Design Siphon                                                                                                                                                    |                           | 3.3 lb  | 005036       |
| Siphon for washbasin with outlet pipe 11 3/4"                                                                                                                    | 1 1/4" Inch               | 1.3 lb  | 005026       |
| Suitable products                                                                                                                                                |                           |         |              |
| Vanity unit wall-mounted 1 pull-out compartment, for D-Neo # 236710, 38 3/4" x 17 3/4" Inch                                                                      | 38 3/4" x 17 3/4" Inch    |         | DE4256       |
| Vanity unit wall-mounted 1 drawer, 1 pull-out compartment, upper drawer including cut-out for siphon and siphon cover, fo D-Neo # 236710, 38 3/4" x 17 3/4" Inch | or 38 3/4" x 17 3/4" Inch |         | DE4356       |
| Vanity unit wall-mounted 1 pull-out compartment, for D-Neo $\sharp$ 236710,                                                                                      | ŧ                         |         | K25084       |
| Vanity unit wall-mounted 2 drawers, upper drawer including cut-out for siphon and siphon cover, for D-Neo # 236710,                                              |                           |         | K25284       |
|                                                                                                                                                                  |                           |         |              |

## **D-Neo Furniture washbasin** & # 2367100000 / 2367100060

|< 39 5/8" Inch >|