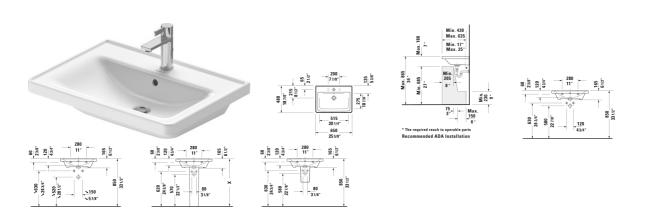

|                                                                                                                                                                                                                                                                                                                                                                                              | Dimension                                                 | Weight           | Order number                         |
|----------------------------------------------------------------------------------------------------------------------------------------------------------------------------------------------------------------------------------------------------------------------------------------------------------------------------------------------------------------------------------------------|-----------------------------------------------------------|------------------|--------------------------------------|
| with overflow, with faucet deck, underside fully glazed,<br>hardware included, wall-mounted, 25 5/8" Inch                                                                                                                                                                                                                                                                                    |                                                           |                  |                                      |
| Colors                                                                                                                                                                                                                                                                                                                                                                                       |                                                           |                  |                                      |
| 00 White                                                                                                                                                                                                                                                                                                                                                                                     |                                                           |                  |                                      |
| Variant                                                                                                                                                                                                                                                                                                                                                                                      |                                                           |                  |                                      |
| •                                                                                                                                                                                                                                                                                                                                                                                            | 25 5/8" x 18 7/8" Inch                                    | 40.1 lb          | 2367650000                           |
| ⊗                                                                                                                                                                                                                                                                                                                                                                                            | 25 5/8" x 18 7/8" Inch                                    | 40.1 lb          | 2367650060                           |
|                                                                                                                                                                                                                                                                                                                                                                                              |                                                           |                  |                                      |
|                                                                                                                                                                                                                                                                                                                                                                                              |                                                           |                  |                                      |
| Push button drain assembly for washbasins with overflow                                                                                                                                                                                                                                                                                                                                      | 2" Inch                                                   | 0.8 lb           | 005052                               |
| ,,,                                                                                                                                                                                                                                                                                                                                                                                          | 2" Inch                                                   | 0.8 lb<br>3.3 lb | 005052<br>005036                     |
| Push button drain assembly for washbasins with overflow  Design Siphon  Siphon for washbasin with outlet pipe 11 3/4"                                                                                                                                                                                                                                                                        | 2" Inch<br>1 1/4" Inch                                    |                  |                                      |
| Design Siphon                                                                                                                                                                                                                                                                                                                                                                                |                                                           | 3.3 lb           | 005036                               |
| Design Siphon  Siphon for washbasin with outlet pipe 11 3/4"  Suitable products  Vanity unit wall-mounted 1 drawer, 1 pull-out compartment, upper drawer including cut-out for siphon and siphon cover, f                                                                                                                                                                                    | 1 1/4" Inch                                               | 3.3 lb           | 005036                               |
| Design Siphon  Siphon for washbasin with outlet pipe 11 3/4"  Suitable products  Vanity unit wall-mounted 1 drawer, 1 pull-out compartment, upper drawer including cut-out for siphon and siphon cover, fD-Neo # 236765, 25" x 17 3/4" Inch  Vanity unit wall-mounted 1 pull-out compartment, for D-Neo                                                                                      | 1 1/4" Inch  for 25" x 17 3/4" Inch                       | 3.3 lb           | 005036<br>005026                     |
| Design Siphon Siphon for washbasin with outlet pipe 11 3/4" Suitable products Vanity unit wall-mounted 1 drawer, 1 pull-out compartment, upper drawer including cut-out for siphon and siphon cover, for D-Neo # 236765, 25" x 17 3/4" Inch Vanity unit wall-mounted 1 pull-out compartment, for D-Neo 236765, 25" x 17 3/4" Inch Vanity unit wall-mounted 1 pull-out compartment, for D-Neo | 1 1/4" Inch  for 25" x 17 3/4" Inch  # 25" x 17 3/4" Inch | 3.3 lb           | 005036<br>005026<br>DE4354           |
| Design Siphon Siphon for washbasin with outlet pipe 11 3/4"                                                                                                                                                                                                                                                                                                                                  | 1 1/4" Inch  for 25" x 17 3/4" Inch  # 25" x 17 3/4" Inch | 3.3 lb           | 005036<br>005026<br>DE4354<br>DE4254 |

## **D-Neo Furniture washbasin** & # 2367650000 / 2367650060

|< 25 5/8" Inch >|

| Furniture washbasin                                                                                                                                           | Dimension                      | Weight       | Order number |
|---------------------------------------------------------------------------------------------------------------------------------------------------------------|--------------------------------|--------------|--------------|
| with overflow, with faucet deck, underside fully glazed,<br>hardware included, wall-mounted, 31 1/2" Inch                                                     |                                |              |              |
| Colors                                                                                                                                                        |                                |              |              |
| 00 White                                                                                                                                                      |                                |              |              |
| Variant                                                                                                                                                       |                                |              |              |
| •                                                                                                                                                             | 31 1/2" x 18 7/8"              | Inch 48.5 lb | 2367800000   |
| ×                                                                                                                                                             | 31 1/2" x 18 7/8"              | Inch 48.5 lb | 2367800060   |
| Sanitary ceramics with the special WonderGliss surface finis<br>time to come.<br>When ordering WonderGliss please add a "1" as eleventh dig                   |                                | ,,           | a long       |
| Push button drain assembly for washbasins with overflow                                                                                                       | 2" Inch                        | 0.8 lb       | 005052       |
| Design Siphon                                                                                                                                                 |                                | 3.3 lb       | 005036       |
| Siphon for washbasin with outlet pipe 11 3/4"                                                                                                                 | 1 1/4" Inch                    | 1.3 lb       | 005026       |
| Suitable products                                                                                                                                             |                                |              |              |
| Vanity unit wall-mounted 1 pull-out compartment, for D-Neo<br>236780, 236980, 237080, 30 7/8" x 17 3/4" Inch                                                  | <sup>#</sup> 30 7/8" x 17 3/4" | Inch         | DE4255       |
| Vanity unit wall-mounted 1 drawer, 1 pull-out compartment, upper drawer including cut-out for siphon and siphon cover, D-Neo # 236780, 30 7/8" x 17 3/4" Inch |                                | Inch         | DE4355       |
| Vanity unit wall-mounted 1 pull-out compartment, for D-Neo<br>236780, 236980, 237080,                                                                         | #                              |              | K25083       |
| Vanity unit wall-mounted 2 drawers, upper drawer including<br>cut-out for siphon and siphon cover, for D-Neo # 236780,                                        |                                |              | K25283       |
|                                                                                                                                                               |                                |              |              |