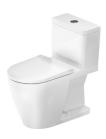

## **D-Neo One-Piece toilet Duravit Rimless**® # 200701..U2 / 200701..U2

|< 15 1/2" Inch >|

| One-Piece toilet Duravit Rimless®                                                                                                               | Dimension              | Weight   | Order number |
|-------------------------------------------------------------------------------------------------------------------------------------------------|------------------------|----------|--------------|
| rimless, syphonic, 12" rough-in, vertical outlet, with dual flush piston valve, top flush, 1.32/0.92 gpf                                        |                        |          |              |
|                                                                                                                                                 |                        |          |              |
| Colors                                                                                                                                          |                        |          |              |
| 00 White 20 HygieneGlaze (an antibacterial ceramic glaze that provides almost indefinite effectiveness)                                         |                        |          |              |
|                                                                                                                                                 |                        |          |              |
| Variant                                                                                                                                         |                        |          |              |
| ♦ ADA height                                                                                                                                    | 15 1/2" x 28 3/4" Inch | 151.7 lb | 200701U2     |
| ♦ ADA height                                                                                                                                    | 15 1/2" x 28 3/4" Inch | 151.7 lb | 200701U2     |
|                                                                                                                                                 |                        |          |              |
| Mounting set for One-Piece and Two-Piece toilets, outlet 3/8" - male thread, wall connection 1/2" - female thread, 1/2", North American version | 17 3/4" Inch           | 1.1 lb   | 001417       |
|                                                                                                                                                 |                        |          |              |