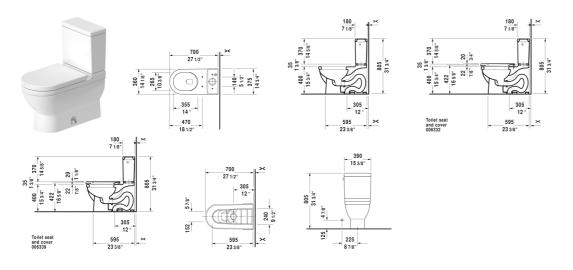

All drawings contain the necessary measurements which are subject to standard tolerances. They are stated in inch & mm and are non-binding. Exact measurements, in particular for customized installation scenarios, can only be taken from the finished ceramic piece.