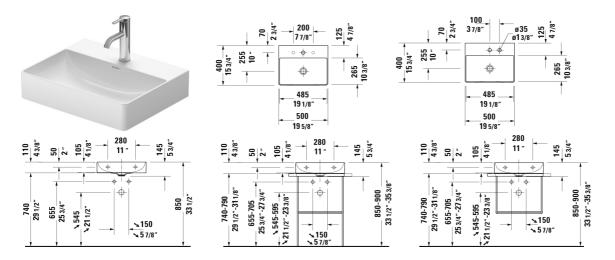

## **DuraSquare Furniture washbasin Compact** # 2356500041 / 2356500070

|< 19 5/8 Inch >|

| Furniture washbasin Compact                                                                                                                      | Dimension                  | Weight                     | Order number |
|--------------------------------------------------------------------------------------------------------------------------------------------------|----------------------------|----------------------------|--------------|
| without overflow, with faucet deck, ceramic covered slotted waste included, underside fully glazed, 19 5/8 Inch                                  |                            |                            |              |
| Colors                                                                                                                                           |                            |                            |              |
| 00 White                                                                                                                                         |                            |                            |              |
| Variant                                                                                                                                          |                            |                            |              |
| •                                                                                                                                                | 19 5/8 x 15 3/4 Inch       | 24.9 lb                    | 2356500041   |
| ×                                                                                                                                                | 19 5/8 x 15 3/4 Inch       | 24.9 lb                    | 2356500070   |
| Infobox<br>Made of DuraCeram, For glass inserts matching to furniture la                                                                         | cquer finishes, please see | e page XXX. Metal console: |              |
| Towel rail can be mounted right or left                                                                                                          |                            |                            |              |
| Sanitary ceramics with the special WonderGliss surface finish v<br>time to come.<br>When ordering WonderGliss please add a "1" as eleventh digit |                            | active-looking for a long  |              |
|                                                                                                                                                  |                            |                            |              |
| Towel rail square tube 1/2", Chrome, for washbasin # 045450,<br>235050, 235350                                                                   | 17 3/4" Inch               | 1.1 lb                     | 003029       |
| Design Siphon                                                                                                                                    |                            | 3.3 lb                     | 005036       |
| Suitable products                                                                                                                                |                            |                            |              |
| Glass inserts safety glass, 18 1/2" x 12 1/4" Inch                                                                                               | 18 1/2" x 12 1/4" Inch     |                            | 009971       |

## **DuraSquare Furniture washbasin Compact** # 2356500041 / 2356500070

| Metal console floorstanding ** height adjustable +2", hardware<br>included, for washbasin # 235650, reversible, towel rail right or 22 1/4" x 15" Inch<br>left, 22 1/4" x 15" Inch | 003132 |
|------------------------------------------------------------------------------------------------------------------------------------------------------------------------------------|--------|
| Metal console wall-mounted ** hardware included, for<br>washbasin # 235650, towel rail right or left, reversible, 22 1/4" 22 1/4" x 15" Inch<br>x 15" Inch                         | 003133 |

All drawings contain the necessary measurements which are subject to standard tolerances. They are stated in inch & mm and are nonbinding. Exact measurements, in particular for customized installation scenarios, can only be taken from the finished ceramic piece.