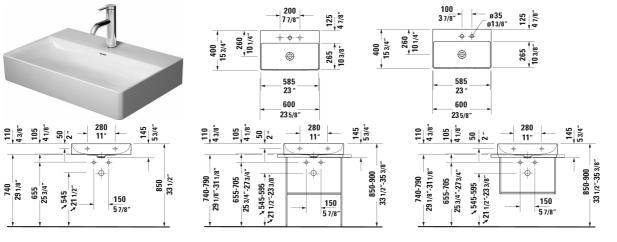

## **DuraSquare Furniture washbasin Compact** # 2356600041 / 2356600044 / 2356600070

|< 23 5/8" Inch >|

| Furniture washbasin Compact                                                                                                                                                                       | Dimension                                                                                 | Weight                 | Order number |
|---------------------------------------------------------------------------------------------------------------------------------------------------------------------------------------------------|-------------------------------------------------------------------------------------------|------------------------|--------------|
| without overflow, with faucet deck, ceramic covered slotted waste included, underside fully glazed, 23 5/8" Inch                                                                                  |                                                                                           |                        |              |
| Colors                                                                                                                                                                                            |                                                                                           |                        |              |
| 00 White                                                                                                                                                                                          |                                                                                           |                        |              |
| Variant                                                                                                                                                                                           |                                                                                           |                        |              |
| •                                                                                                                                                                                                 | 23 5/8" x 15 3/4" Inch                                                                    | 28.4 lb                | 2356600041   |
| •••                                                                                                                                                                                               | 23 5/8" x 15 3/4" Inch                                                                    | 28.4 lb                | 2356600044   |
| ×                                                                                                                                                                                                 | 23 5/8" x 15 3/4" Inch                                                                    | 28.4 lb                | 2356600070   |
| Infobox                                                                                                                                                                                           |                                                                                           |                        |              |
|                                                                                                                                                                                                   |                                                                                           | e page XXX, Metal cons | sole:        |
| <b>Infobox</b><br>Made of DuraCeram, For glass inserts matching to furniture                                                                                                                      | lacquer finishes, please see<br>sh will remain clean and attr                             |                        |              |
| Infobox<br>Made of DuraCeram, For glass inserts matching to furniture<br>Towel rail can be mounted right or left<br>Sanitary ceramics with the special WonderGliss surface finis<br>time to come. | lacquer finishes, please see<br>sh will remain clean and attr                             |                        |              |
| Infobox<br>Made of DuraCeram, For glass inserts matching to furniture<br>Towel rail can be mounted right or left<br>Sanitary ceramics with the special WonderGliss surface finis<br>time to come. | lacquer finishes, please see<br>sh will remain clean and attr<br>git to the model number. |                        |              |

## **DuraSquare Furniture washbasin Compact** # 2356600041 / 2356600044 / 2356600070

| Metal console floorstanding ** height adjustable +2", hardware included, for washbasin # 235660, towel rail right or left, reversible, 26 1/8" x 15" Inch | 26 1/8" x 15" Inch     | 003113 |
|-----------------------------------------------------------------------------------------------------------------------------------------------------------|------------------------|--------|
| Metal console wall-mounted ** hardware included, for<br>washbasin # 235660, towel rail right or left, reversible, 26 1/8"<br>x 17 3/4" Inch               | 26 1/8" x 17 3/4" Inch | 003114 |
| Glass inserts safety glass, for metal console # 003113, 003114, 22 1/2" x 12 1/4" Inch                                                                    | 22 1/2" x 12 1/4" Inch | 009968 |

All drawings contain the necessary measurements which are subject to standard tolerances. They are stated in inch & mm and are nonbinding. Exact measurements, in particular for customized installation scenarios, can only be taken from the finished ceramic piece.