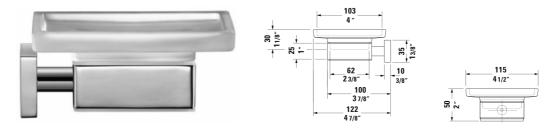

## **Karree Soap dish** # 0099521000

|< 4 1/2" Inch >|

| Soap dish                      | Dimension            | Weight | Order number |
|--------------------------------|----------------------|--------|--------------|
| frosted glass, Chrome, 2" Inch |                      |        |              |
|                                |                      |        |              |
| Colors                         |                      |        |              |
| 10 Chrome                      |                      |        |              |
| Variant                        |                      |        |              |
|                                | 4 1/2" x 4 7/8" Inch | 1.8 lb | 0099521000   |
|                                |                      |        |              |
|                                |                      |        |              |

All drawings contain the necessary measurements which are subject to standard tolerances. They are stated in inch & mm and are non-binding. Exact measurements, in particular for customized installation scenarios, can only be taken from the finished ceramic piece.