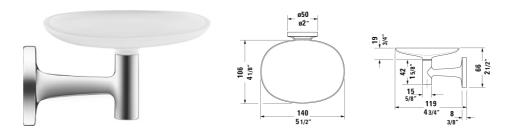

## Starck T Soap dish # 009933..00

## |< 5 1/2" Inch >|

| Soap dish                                | Dimension            | Weight | Order number |
|------------------------------------------|----------------------|--------|--------------|
| wall-mounted, frosted glass, 2 1/2" Inch |                      |        |              |
| Colors                                   |                      |        |              |
| 10 Chrome 46 Black Matte                 |                      |        |              |
| Variant                                  |                      |        |              |
|                                          | 5 1/2" x 4 3/4" Inch | 0.6 lb | 00993300     |