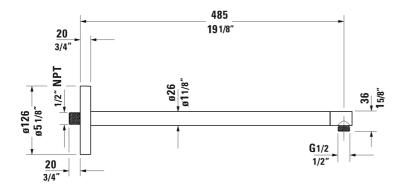

# Faucet Accessories Shower arm with wall mounting plate # UV0670021

|< 19 1/8" Inch >|

| Shower arm with wall mounting plate | Dimension | Weight | Order number |
|-------------------------------------|-----------|--------|--------------|
| round escutcheon, 19 1/8" Inch      |           |        |              |
|                                     |           |        |              |
| Colors                              |           |        |              |
|                                     |           |        |              |
|                                     |           |        |              |
| Variant                             |           |        |              |
|                                     |           |        |              |
|                                     |           |        |              |