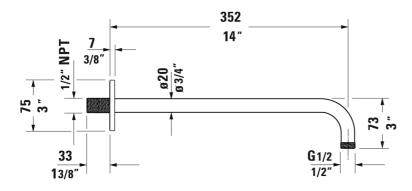

### Faucet Accessories Shower arm # UV0670032

|< 13 7/8" Inch >|

| Shower arm                                                                   | Dimension | Weight | Order number |
|------------------------------------------------------------------------------|-----------|--------|--------------|
| only for showerheads with size up to 9 1/2", square escutcheon, 13 7/8" Inch | ,         |        |              |
|                                                                              |           |        |              |
| Colors                                                                       |           |        |              |
|                                                                              |           |        |              |
|                                                                              |           |        |              |
| Variant                                                                      |           |        |              |
|                                                                              |           |        |              |
|                                                                              |           |        |              |