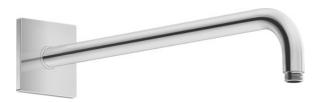

### Faucet Accessories Shower arm # UV0670032

|< 13 7/8" Inch >|

| Shower arm                                                                   | Dimension | Weight | Order number |
|------------------------------------------------------------------------------|-----------|--------|--------------|
| only for showerheads with size up to 9 1/2", square escutcheon, 13 7/8" Inch | ,         |        |              |
|                                                                              |           |        |              |
| Colors                                                                       |           |        |              |
|                                                                              |           |        |              |
|                                                                              |           |        |              |
| Variant                                                                      |           |        |              |
|                                                                              |           |        |              |
|                                                                              |           |        |              |