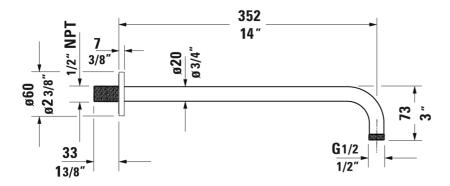

### Faucet Accessories Shower arm # UV0670019

|< 13 7/8" Inch >|

| Shower arm                                                                  | Dimension | Weight | Order number |
|-----------------------------------------------------------------------------|-----------|--------|--------------|
| only for showerheads with size up to 9 1/2", round escutcheon, 13 7/8" Inch |           |        |              |
|                                                                             |           |        |              |
| Colors                                                                      |           |        |              |
|                                                                             |           |        |              |
|                                                                             |           |        |              |
| Variant                                                                     |           |        |              |
|                                                                             |           |        |              |
|                                                                             |           |        |              |