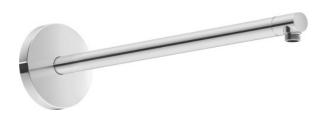

# Faucet Accessories Shower arm with wall mounting plate # UV0670021

|< 19 1/8" Inch >|

| Shower arm with wall mounting plate | Dimension | Weight | Order number |
|-------------------------------------|-----------|--------|--------------|
| round escutcheon, 19 1/8" Inch      |           |        |              |
|                                     |           |        |              |
| Colors                              |           |        |              |
|                                     |           |        |              |
|                                     |           |        |              |
| Variant                             |           |        |              |
|                                     |           |        |              |
|                                     |           |        |              |