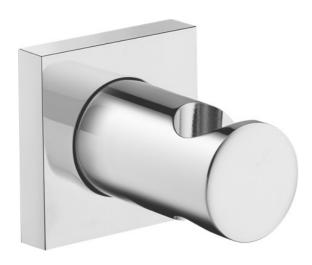

## Faucet Accessories Hand shower holder # UV0620025

| Hand shower holder                               | Dimension             | Weight | Order number |
|--------------------------------------------------|-----------------------|--------|--------------|
| square escutcheon, for shower hoses with cobrass | onical nut, material: |        |              |
| Colors                                           |                       |        |              |
|                                                  |                       |        |              |
| Variant                                          |                       |        |              |
|                                                  |                       |        |              |
|                                                  |                       |        |              |