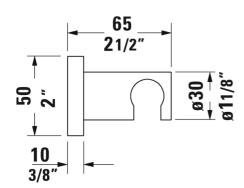

## Faucet Accessories Hand shower holder # UV0620025

| Hand shower holder                               | Dimension             | Weight | Order number |
|--------------------------------------------------|-----------------------|--------|--------------|
| square escutcheon, for shower hoses with cobrass | onical nut, material: |        |              |
| Colors                                           |                       |        |              |
|                                                  |                       |        |              |
| Variant                                          |                       |        |              |
|                                                  |                       |        |              |
|                                                  |                       |        |              |

All drawings contain the necessary measurements which are subject to standard tolerances. They are stated in inch & mm and are non-binding. Exact measurements, in particular for customized installation scenarios, can only be taken from the finished ceramic piece.