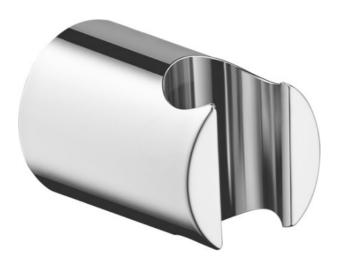

## Faucet Accessories Hand shower holder # UV0620000

| Hand shower holder                                                                      | Dimension | Weight | Order number |
|-----------------------------------------------------------------------------------------|-----------|--------|--------------|
| fixed holding position, for shower hoses with conical nut, material: synthetic material |           |        |              |
| Colors                                                                                  |           |        |              |
|                                                                                         |           |        |              |
| Variant                                                                                 |           |        |              |
|                                                                                         |           |        |              |
|                                                                                         |           |        |              |