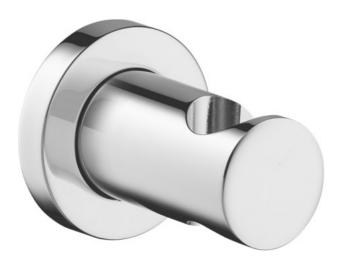

## Faucet Accessories Hand shower holder # UV0620006

| Hand shower holder                                                                           | Dimension | Weight | Order number |
|----------------------------------------------------------------------------------------------|-----------|--------|--------------|
| round escutcheon, fixed holding position, for shower hoses with conical nut, material: brass |           |        |              |
| Colors                                                                                       |           |        |              |
|                                                                                              |           |        |              |
| Variant                                                                                      |           |        |              |
|                                                                                              |           |        |              |
|                                                                                              |           |        |              |