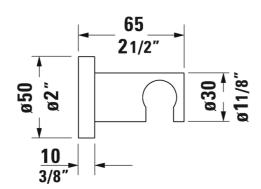

## Faucet Accessories Hand shower holder # UV0620006

| Hand shower holder                                                                           | Dimension | Weight | Order number |
|----------------------------------------------------------------------------------------------|-----------|--------|--------------|
| round escutcheon, fixed holding position, for shower hoses with conical nut, material: brass |           |        |              |
| Colors                                                                                       |           |        |              |
|                                                                                              |           |        |              |
| Variant                                                                                      |           |        |              |
|                                                                                              |           |        |              |
|                                                                                              |           |        |              |

All drawings contain the necessary measurements which are subject to standard tolerances. They are stated in inch & mm and are non-binding. Exact measurements, in particular for customized installation scenarios, can only be taken from the finished ceramic piece.