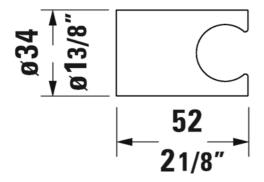

## Faucet Accessories Hand shower holder # UV0620000

| Hand shower holder                                                                      | Dimension | Weight | Order number |
|-----------------------------------------------------------------------------------------|-----------|--------|--------------|
| fixed holding position, for shower hoses with conical nut, material: synthetic material |           |        |              |
| Colors                                                                                  |           |        |              |
|                                                                                         |           |        |              |
| Variant                                                                                 |           |        |              |
|                                                                                         |           |        |              |
|                                                                                         |           |        |              |

All drawings contain the necessary measurements which are subject to standard tolerances. They are stated in inch & mm and are non-binding. Exact measurements, in particular for customized installation scenarios, can only be taken from the finished ceramic piece.