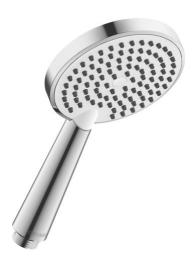

## Faucet Accessories Hand shower Air Ø 4 1/8" # UV0650010

| Hand shower Air Ø 4 1/8"                                                                               | Dimension | Weight | Order number |
|--------------------------------------------------------------------------------------------------------|-----------|--------|--------------|
| connection thread 1/2", silicon nubs for easy cleaning, 1 spray mode, with air function, Chrome finish |           |        |              |
| Colors                                                                                                 |           |        |              |
|                                                                                                        |           |        |              |
| Variant                                                                                                |           |        |              |