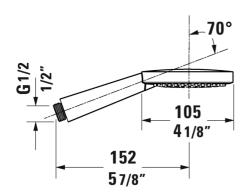

| Stick hand shower                                                                 | Dimension | Weight | Order number |
|-----------------------------------------------------------------------------------|-----------|--------|--------------|
| connection thread 1/2", silicon nubs for easy cleaning, 1 spray mode, 7 1/4" Inch |           |        |              |
| Colors                                                                            |           |        |              |
|                                                                                   |           |        |              |
| Variant                                                                           |           |        |              |
|                                                                                   |           |        |              |
|                                                                                   |           |        |              |

All drawings contain the necessary measurements which are subject to standard tolerances. They are stated in inch & mm and are non-binding. Exact measurements, in particular for customized installation scenarios, can only be taken from the finished ceramic piece.