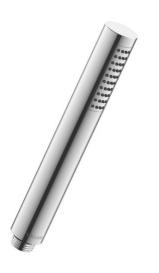

| Stick hand shower                                                                 | Dimension | Weight | Order number |
|-----------------------------------------------------------------------------------|-----------|--------|--------------|
| connection thread 1/2", silicon nubs for easy cleaning, 1 spray mode, 7 1/4" Inch |           |        |              |
| Colors                                                                            |           |        |              |
|                                                                                   |           |        |              |
| Variant                                                                           |           |        |              |
|                                                                                   |           |        |              |
|                                                                                   |           |        |              |