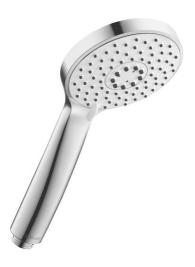

## Faucet Accessories Hand shower Ø 4 1/4" # UV0650009

| Hand shower Ø 4 1/4"                                                                                                                      | Dimension | Weight | Order number |
|-------------------------------------------------------------------------------------------------------------------------------------------|-----------|--------|--------------|
| connection thread 1/2", silicon nubs for easy cleaning, spray<br>mode adjustment by turning shower plate, 3 spray modes,<br>Chrome finish |           |        |              |
| Colors                                                                                                                                    |           |        |              |
|                                                                                                                                           |           |        |              |
| Variant                                                                                                                                   |           |        |              |
|                                                                                                                                           |           |        |              |
|                                                                                                                                           |           |        |              |