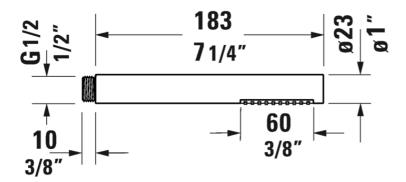

| Stick hand shower                                                                 | Dimension | Weight | Order number |
|-----------------------------------------------------------------------------------|-----------|--------|--------------|
| connection thread 1/2", silicon nubs for easy cleaning, 1 spray mode, 7 1/4" Inch |           |        |              |
| Colors                                                                            |           |        |              |
|                                                                                   |           |        |              |
| Variant                                                                           |           |        |              |
|                                                                                   |           |        |              |
|                                                                                   |           |        |              |

All drawings contain the necessary measurements which are subject to standard tolerances. They are stated in inch & mm and are non-binding. Exact measurements, in particular for customized installation scenarios, can only be taken from the finished ceramic piece.