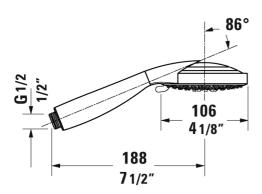

## Faucet Accessories Hand shower Air Ø 4 1/8" # UV0650010

| Hand shower Air Ø 4 1/8"                                                                               | Dimension | Weight | Order number |
|--------------------------------------------------------------------------------------------------------|-----------|--------|--------------|
| connection thread 1/2", silicon nubs for easy cleaning, 1 spray mode, with air function, Chrome finish |           |        |              |
| Colors                                                                                                 |           |        |              |
|                                                                                                        |           |        |              |
| Variant                                                                                                |           |        |              |

All drawings contain the necessary measurements which are subject to standard tolerances. They are stated in inch & mm and are non-binding. Exact measurements, in particular for customized installation scenarios, can only be taken from the finished ceramic piece.