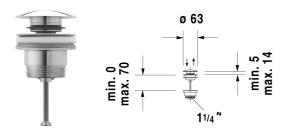

## Accessories Push button drain assembly \*\*\* # 005052

|< 2" Inch >|

| Push button drain assembly ***                                                   | Dimension                         | Weight                  | Order number |
|----------------------------------------------------------------------------------|-----------------------------------|-------------------------|--------------|
| for washbasins with overflow                                                     |                                   |                         |              |
|                                                                                  |                                   |                         |              |
| Colors                                                                           |                                   |                         |              |
|                                                                                  |                                   |                         |              |
|                                                                                  |                                   |                         |              |
| Variant                                                                          |                                   |                         |              |
|                                                                                  |                                   |                         |              |
| Infobox                                                                          |                                   |                         |              |
| In combination with pop-up basin waste or push-ope faucet should not be exceeded | en valve, the flow capacity of ma | x. 2 gallons per minute | per          |
|                                                                                  |                                   |                         |              |
|                                                                                  |                                   |                         |              |

All drawings contain the necessary measurements which are subject to standard tolerances. They are stated in inch & mm and are non-binding. Exact measurements, in particular for customized installation scenarios, can only be taken from the finished ceramic piece.