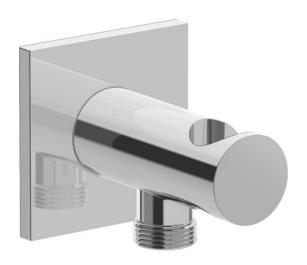

| Wall outlet                                                                                         | Dimension | Weight | Order number |
|-----------------------------------------------------------------------------------------------------|-----------|--------|--------------|
| square escutcheon, with hand shower holder , check valve in hose connection, fixed holding position |           |        |              |
| Colors                                                                                              |           |        |              |
|                                                                                                     |           |        |              |
| Variant                                                                                             |           |        |              |
|                                                                                                     |           |        |              |
|                                                                                                     |           |        |              |