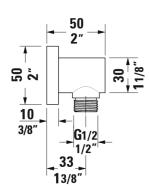

| Wall outlet                                       | Dimension | Weight | Order number |
|---------------------------------------------------|-----------|--------|--------------|
| square escutcheon, check valve in hose connection |           |        |              |
|                                                   |           |        |              |
| Colors                                            |           |        |              |
|                                                   |           |        |              |
|                                                   |           |        |              |
| Variant                                           |           |        |              |