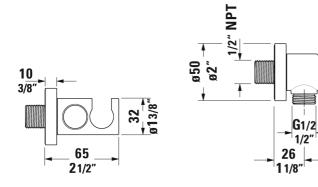

| Wall outlet                                                                                        | Dimension | Weight | Order number |
|----------------------------------------------------------------------------------------------------|-----------|--------|--------------|
| round escutcheon, with hand shower holder , check valve in hose connection, fixed holding position |           |        |              |
| Colors                                                                                             |           |        |              |
|                                                                                                    |           |        |              |
| Variant                                                                                            |           |        |              |
|                                                                                                    |           |        |              |
|                                                                                                    |           |        |              |

| Wall outlet                                                                                         | Dimension | Weight | Order number |
|-----------------------------------------------------------------------------------------------------|-----------|--------|--------------|
| square escutcheon, with hand shower holder , check valve in hose connection, fixed holding position |           |        |              |
| Colors                                                                                              |           |        |              |
|                                                                                                     |           |        |              |
| Variant                                                                                             |           |        |              |
|                                                                                                     |           |        |              |
|                                                                                                     |           |        |              |