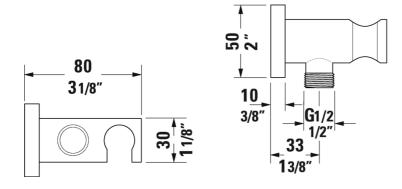

| Wall outlet                                                                                         | Dimension | Weight | Order number |
|-----------------------------------------------------------------------------------------------------|-----------|--------|--------------|
| square escutcheon, with hand shower holder , check valve in hose connection, fixed holding position |           |        |              |
| Colors                                                                                              |           |        |              |
|                                                                                                     |           |        |              |
| Variant                                                                                             |           |        |              |
|                                                                                                     |           |        |              |
|                                                                                                     |           |        |              |