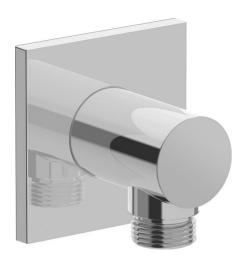

| Wall outlet                                       | Dimension | Weight | Order number |
|---------------------------------------------------|-----------|--------|--------------|
| square escutcheon, check valve in hose connection |           |        |              |
|                                                   |           |        |              |
| Colors                                            |           |        |              |
|                                                   |           |        |              |
|                                                   |           |        |              |
| Variant                                           |           |        |              |