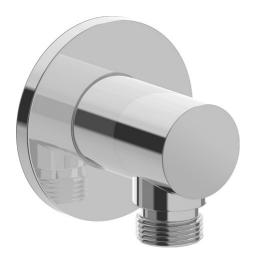

| Wall outlet                                       | Dimension | Weight | Order number |
|---------------------------------------------------|-----------|--------|--------------|
| square escutcheon, check valve in hose connection |           |        |              |
|                                                   |           |        |              |
| Colors                                            |           |        |              |
|                                                   |           |        |              |
|                                                   |           |        |              |
| Variant                                           |           |        |              |