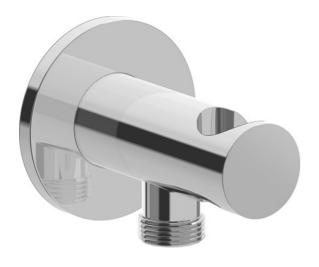

| Wall outlet                                                                                        | Dimension | Weight | Order number |
|----------------------------------------------------------------------------------------------------|-----------|--------|--------------|
| round escutcheon, with hand shower holder , check valve in hose connection, fixed holding position |           |        |              |
| Colors                                                                                             |           |        |              |
|                                                                                                    |           |        |              |
| Variant                                                                                            |           |        |              |
|                                                                                                    |           |        |              |
|                                                                                                    |           |        |              |