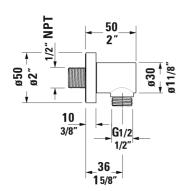

| Wall outlet                                       | Dimension | Weight | Order number |
|---------------------------------------------------|-----------|--------|--------------|
| square escutcheon, check valve in hose connection |           |        |              |
|                                                   |           |        |              |
| Colors                                            |           |        |              |
|                                                   |           |        |              |
|                                                   |           |        |              |
| Variant                                           |           |        |              |