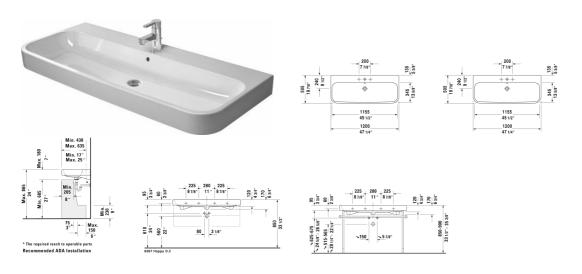

| Furniture washbasin                                                                                                                   | Dimension              | Weight  | Order number |
|---------------------------------------------------------------------------------------------------------------------------------------|------------------------|---------|--------------|
| with overflow, with faucet deck, overflow clip Chrome included, underside fully glazed, hardware included, wall-mounted, 47 1/4" Inch | ,                      |         |              |
| Colors                                                                                                                                |                        |         |              |
| 00 White                                                                                                                              |                        |         |              |
| Variant                                                                                                                               |                        |         |              |
| •                                                                                                                                     | 47 1/4" x 19 7/8" Inch | 72.8 lb | 2318120000   |
| •••                                                                                                                                   | 47 1/4" x 19 7/8" Inch | 72.8 lb | 2318120030   |
| Infobox                                                                                                                               |                        |         |              |
| When installing ceramics larger than 47 $1/4$ ", 2 sets of basin hand ADA compliant in combination with pedestal, siphon cover of     |                        |         |              |
|                                                                                                                                       |                        |         |              |
| Space-saving siphon                                                                                                                   | 1 1/4" Inch            | 0.9 lb  | 005076       |
| Suitable products                                                                                                                     |                        |         |              |
| Metal console Chrome, height adjustable +2", for washbasin # 231812,                                                                  |                        |         | 003079       |
|                                                                                                                                       |                        |         |              |

All drawings contain the necessary measurements which are subject to standard tolerances. They are stated in inch & mm and are non-binding. Exact measurements, in particular for customized installation scenarios, can only be taken from the finished ceramic piece.