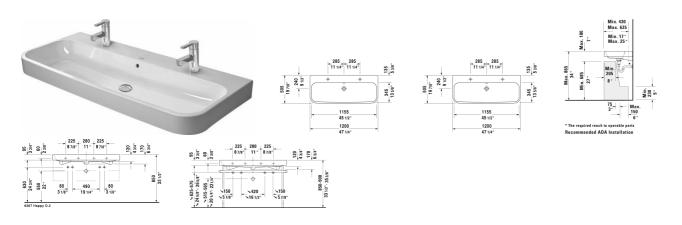

| Furniture washbasin                                                                                                                  | Dimension         | Weight       | Order number |
|--------------------------------------------------------------------------------------------------------------------------------------|-------------------|--------------|--------------|
| with overflow, with faucet deck, overflow clip Chrome inclu<br>underside fully glazed, hardware included, wall-mounted,<br>1/4" Inch |                   |              |              |
| Colors                                                                                                                               |                   |              |              |
| 00 White                                                                                                                             |                   |              |              |
| Variant                                                                                                                              |                   |              |              |
| ••                                                                                                                                   | 47 1/4" x 19 7/8" | Inch 72.8 lb | 2318120024   |
| Infobox                                                                                                                              |                   |              |              |
| When installing ceramics larger than 47 $1/4$ ", 2 sets of bas not ADA compliant in combination with pedestal, siphon cov            | basin is          |              |              |
|                                                                                                                                      |                   |              |              |
| Space-saving siphon                                                                                                                  | 1 1/4" Inch       | 0.9 lb       | 005076       |
| Suitable products                                                                                                                    |                   |              |              |
| Metal console Chrome, height adjustable +2", for washbasi 231812,                                                                    | n #               |              | 003079       |
|                                                                                                                                      |                   |              |              |

All drawings contain the necessary measurements which are subject to standard tolerances. They are stated in inch & mm and are non-binding. Exact measurements, in particular for customized installation scenarios, can only be taken from the finished ceramic piece.