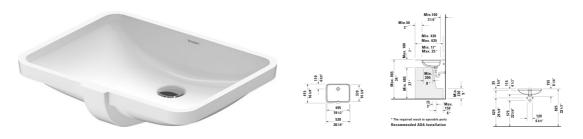

| Vanity basin                                                                                 | Dimension                                 | Weight          | Order number |
|----------------------------------------------------------------------------------------------|-------------------------------------------|-----------------|--------------|
| undermount basin, with overflow, without fau<br>hardware included, cUPC® listed*, 19 1/4" Ir |                                           |                 |              |
| Colors                                                                                       |                                           |                 |              |
| 00 White                                                                                     |                                           |                 |              |
| Variant                                                                                      |                                           |                 |              |
| ×                                                                                            | 19 1/4" x 14 3/4" Inch                    | 16.9 lb         | 0359490017   |
| Infobox                                                                                      |                                           |                 |              |
| * Complies with following standards: ASME A represent interior measurements                  | .112.19.2/CSA B45.1, Measurements of unde | rcounter models |              |

All drawings contain the necessary measurements which are subject to standard tolerances. They are stated in inch & mm and are non-binding. Exact measurements, in particular for customized installation scenarios, can only be taken from the finished ceramic piece.