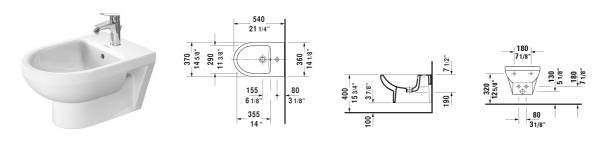

| Bidet wall-mounted                                      | Dimension              | Weight  | Order number |
|---------------------------------------------------------|------------------------|---------|--------------|
| with overflow, with faucet deck                         |                        |         |              |
| Colors                                                  |                        |         |              |
| 00 White                                                |                        |         |              |
| Variant                                                 |                        |         |              |
|                                                         | 14 5/8" x 21 1/4" Inch | 44.1 lb | 22791500002  |
| Infobox                                                 |                        |         |              |
| In-wall carrier required for installation               |                        |         |              |
|                                                         |                        |         |              |
| Siphon for bidet with extended outlet pipe              | 1 1/4" x 19 3/4" Inch  | 1.3 lb  | 005027       |
| Hardware for wall-mounted bidet and wall-mounted toilet | Ø 1/2" x 7 1/8" Inch   | 0.4 lb  | 006500       |
|                                                         |                        |         |              |

All drawings contain the necessary measurements which are subject to standard tolerances. They are stated in inch & mm and are non-binding. Exact measurements, in particular for customized installation scenarios, can only be taken from the finished ceramic piece.