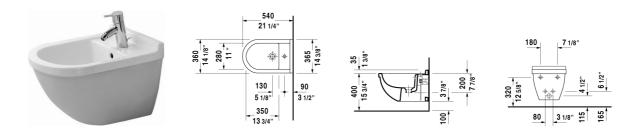

## Starck 3 Bidet wall-mounted # 2280150000

## |< 14 1/8" Inch >|

| Bidet wall-mounted                                                                                                                                                                           | Dimension              | Weight  | Order number |
|----------------------------------------------------------------------------------------------------------------------------------------------------------------------------------------------|------------------------|---------|--------------|
| with overflow, with faucet deck, ${\tt cUPC} \circledast$ listed*, Durafix includ                                                                                                            | ed                     |         |              |
| Colors                                                                                                                                                                                       |                        |         |              |
| 00 White                                                                                                                                                                                     |                        |         |              |
| Variant                                                                                                                                                                                      |                        |         |              |
|                                                                                                                                                                                              | 14 1/8" x 21 1/4" Inch | 45.9 lb | 2280150000   |
| Infobox                                                                                                                                                                                      |                        |         |              |
| Durafix for concealed installation is included, * Complies with following standards: ASME A112.19.2/CSA B45.1, In-<br>wall carrier required for installation, Not available with WonderGliss |                        |         |              |
|                                                                                                                                                                                              |                        |         |              |
| Siphon for bidet with extended outlet pipe                                                                                                                                                   | 1 1/4" x 19 3/4" Inch  | 1.3 lb  | 005027       |
| Hardware for wall-mounted bidet and wall-mounted toilet                                                                                                                                      | Ø 1/2" x 7 1/8" Inch   | 0.4 lb  | 006500       |
|                                                                                                                                                                                              |                        |         |              |