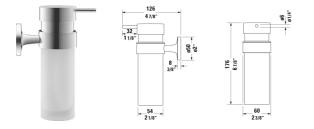

## Starck T Soap dispenser # 009935..00

## |< 2 3/8" Inch >|

| Soap dispenser                           | Dimension            | Weight | Order number |
|------------------------------------------|----------------------|--------|--------------|
| wall-mounted, frosted glass, 6 7/8" Inch |                      |        |              |
| Colors                                   |                      |        |              |
| 10 Chrome 46 Black Matte                 |                      |        |              |
| Variant                                  |                      |        |              |
|                                          | 2 3/8" x 4 7/8" Inch | 1.7 lb | 00993500     |