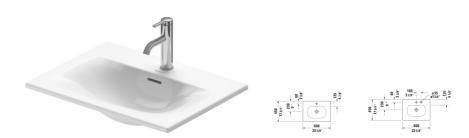

## 

|< 23 5/8" Inch >|

| Vanity basin                                                                                                                                                                 | Dimension              | Weight  | Order number |
|------------------------------------------------------------------------------------------------------------------------------------------------------------------------------|------------------------|---------|--------------|
| drop-in basin, with overflow, with faucet deck, ceramic covered push-open waste included, 23 5/8" Inch                                                                       |                        |         |              |
| Colors                                                                                                                                                                       |                        |         |              |
| 00 White                                                                                                                                                                     |                        |         |              |
| Variant                                                                                                                                                                      |                        |         |              |
| •                                                                                                                                                                            | 23 5/8" x 17 3/4" Inch | 20.1 lb | 0385600000   |
| ••                                                                                                                                                                           | 23 5/8" x 17 3/4" Inch | 20.1 lb | 0385600058   |
| •••                                                                                                                                                                          | 23 5/8" x 17 3/4" Inch | 20.1 lb | 0385600030   |
| $\boxtimes$                                                                                                                                                                  | 23 5/8" x 17 3/4" Inch | 20.1 lb | 0385600060   |
| When ordering WonderGliss please add a "1" as eleventh digit to  Suitable products  Console for above-counter basin and vanity basin 1 console with                          |                        |         |              |
| one cut-out, price per section of 3 7/8", basic price until 31 1/2", 1 3/4" thickness, 21 5/8" Inch                                                                          | 21 5/8" Inch           |         | LC102C       |
| Console for above-counter basin and vanity basin 1 console with two cut-outs, price per section of 3 7/8", basic price until 31 1/2", 1 3/4" thickness, 21 5/8" Inch         | 21 5/8" Inch           |         | LC103C       |
| Console for above-counter basin and vanity basin 1 console with one cut-out, price per section of 3 7/8", basic price until 31 1/2", 1 1/8" thickness, 21 5/8" Inch          | 21 5/8" Inch           |         | LC106C       |
| Console for above-counter basin and vanity basin 1 console with two cut-outs, price per section of 3 7/8", basic price until 31 1/2", 1 1/8" thickness, 21 5/8" Inch         | 21 5/8" Inch           |         | LC107C       |
| Console for above-counter basin and vanity basin Compact 1 console with one cut-out, price per section of 3 7/8", basic price until 31 1/2", 1 3/4" thickness, 18 7/8" Inch  | 18 7/8" Inch           |         | LC100C       |
| Console for above-counter basin and vanity basin Compact 1 console with two cut-outs, price per section of 3 7/8", basic price until 31 1/2", 1 3/4" thickness, 18 7/8" Inch | 18 7/8" Inch           |         | LC101C       |

## Viu Vanity basin $\& \ \ \#\ 0385600000\ /\ 0385600058\ /\ 0385600030\ /\ 0385600060$

|< 23 5/8" Inch >|

| Console for above-counter basin and vanity basin Compact 1 console with one cut-out, price per section of 3 7/8", basic price 18 7/8" Inch until 31 1/2", 1 1/8" thickness, 18 7/8" Inch | LC104C |
|------------------------------------------------------------------------------------------------------------------------------------------------------------------------------------------|--------|
| Console for above-counter basin and vanity basin Compact 1 console with two cut-outs, price per section of 3 7/8", basic price until 31 1/2", 1 1/8" thickness, 18 7/8" Inch             | LC105C |
|                                                                                                                                                                                          |        |