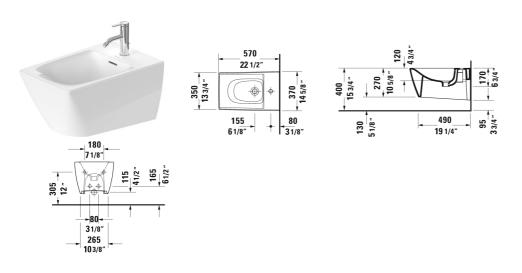

All drawings contain the necessary measurements which are subject to standard tolerances. They are stated in inch & mm and are non-binding. Exact measurements, in particular for customized installation scenarios, can only be taken from the finished ceramic piece.