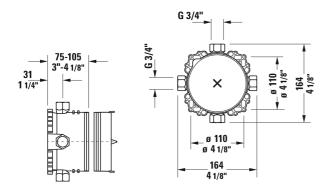

## Faucet Accessories Bluebox® 3/4" # GK0900001

| Bluebox® 3/4"                                                                                                                           | Dimension | Weight | Order number |
|-----------------------------------------------------------------------------------------------------------------------------------------|-----------|--------|--------------|
| BLUEBOX® is a registered trademark of Oras Oy, rough-in for concealed installation, installation depth $3"-41/8"$ , with shutoff valves |           |        |              |
| Colors                                                                                                                                  |           |        |              |
|                                                                                                                                         |           |        |              |
| Variant                                                                                                                                 |           |        |              |
|                                                                                                                                         |           |        |              |
|                                                                                                                                         |           |        |              |