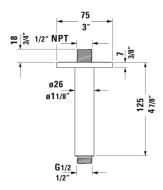

|< 4 7/8" Inch >|

|                               | Weight | Order number |
|-------------------------------|--------|--------------|
| round escutcheon, 4 7/8" Inch |        |              |
|                               |        |              |
| Colors                        |        |              |
|                               |        |              |
|                               |        |              |
| Variant                       |        |              |