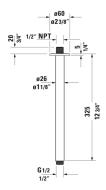

| Ceiling mount shower arm       | Dimension | Weight | Order number |
|--------------------------------|-----------|--------|--------------|
| round escutcheon, 12 3/4" Inch |           |        |              |
|                                |           |        |              |
| Colors                         |           |        |              |
|                                |           |        |              |
|                                |           |        |              |
| Variant                        |           |        |              |
|                                |           |        |              |
|                                |           |        |              |