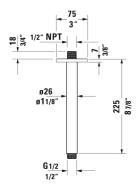

| Ceiling mount shower arm       | Dimension | Weight | Order number |
|--------------------------------|-----------|--------|--------------|
| round escutcheon, 12 3/4" Inch |           |        |              |
|                                |           |        |              |
| Colors                         |           |        |              |
|                                |           |        |              |
|                                |           |        |              |
| Variant                        |           |        |              |
|                                |           |        |              |
|                                |           |        |              |