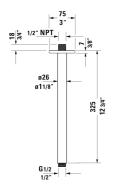

| Ceiling mount shower arm       | Dimension | Weight | Order number |
|--------------------------------|-----------|--------|--------------|
| round escutcheon, 12 3/4" Inch |           |        |              |
|                                |           |        |              |
| Colors                         |           |        |              |
|                                |           |        |              |
|                                |           |        |              |
| Variant                        |           |        |              |
|                                |           |        |              |
|                                |           |        |              |