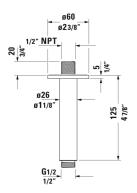

| Ceiling mount shower arm      | Dimension | Weight | Order number |
|-------------------------------|-----------|--------|--------------|
| round escutcheon, 8 7/8" Inch |           |        |              |
|                               |           |        |              |
| Colors                        |           |        |              |
|                               |           |        |              |
|                               |           |        |              |
| Variant                       |           |        |              |
|                               |           |        |              |
|                               |           |        |              |