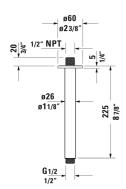

| Ceiling mount shower arm       | Dimension | Weight | Order number |
|--------------------------------|-----------|--------|--------------|
| round escutcheon, 12 3/4" Inch |           |        |              |
|                                |           |        |              |
| Colors                         |           |        |              |
|                                |           |        |              |
|                                |           |        |              |
| Variant                        |           |        |              |
|                                |           |        |              |
|                                |           |        |              |