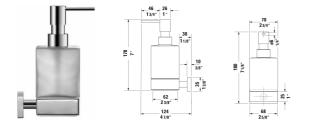

## Karree Soap dispenser # 0099541000

## |< 2 3/4" Inch >|

| Soap dispenser                                   | Dimension            | Weight | Order number |
|--------------------------------------------------|----------------------|--------|--------------|
| wall-mounted, frosted glass, Chrome, 7 1/8" Inch |                      |        |              |
| Colors                                           |                      |        |              |
| 10 Chrome                                        |                      |        |              |
| Variant                                          |                      |        |              |
|                                                  | 2 3/4" x 4 7/8" Inch | 2.2 lb | 0099541000   |