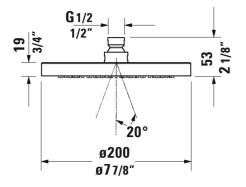

All drawings contain the necessary measurements which are subject to standard tolerances. They are stated in inch & mm and are nonbinding. Exact measurements, in particular for customized installation scenarios, can only be taken from the finished ceramic piece.