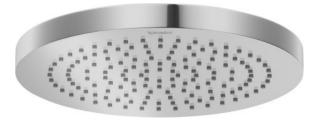

## Faucet Accessories Showerhead # UV0660013

| Showerhead                                                                                               | Dimension                                   | Weight | Order number |
|----------------------------------------------------------------------------------------------------------|---------------------------------------------|--------|--------------|
| showerhead angle adjustable, 1 spray mode,<br>material, connection thread 1/2", installation             | , material: synthetic<br>n: ceiling or wall |        |              |
| Colors                                                                                                   |                                             |        |              |
|                                                                                                          |                                             |        |              |
| Variant                                                                                                  |                                             |        |              |
| Infobox                                                                                                  |                                             |        |              |
| For suitable showerhead / shower arm combinations, please refer to matrix in product information section |                                             |        |              |