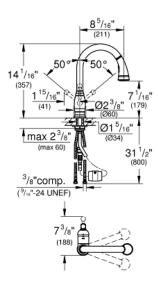

## Standard Specification:

- Single hole installation
- Swivel Spout
- Swivel area 360°
- Adjustable flow rate limiter
- Pull-out Dual Spray Control switches back and forth between regular flow and spray
- Automatic returning
- Integrated non-return valve
- Locking Push Button Control to switch from regular flow to spray
- Automatic return to aerator
- Flexible hose connections
- Quick installation system
- · Protected against backflow
- SpeedClean anti-lime system
- GROHE SilkMove 1.4" (35 mm) ceramic cartridge
- 8 1/4" Spout Reach
- Max Flow Rate: 1.75 gpm (6.6 L/min)