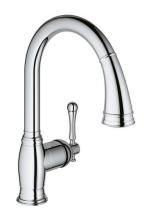

## Product Description: BRIDGEFORD

Single-Handle Kitchen Faucet

## Standard Specification:

- Single hole installation
- Swivel Spout
- Swivel area 360°
- Adjustable flow rate limiter
- Pull-out Dual Spray Control switches back and forth between regular flow and spray
- Automatic returning
- Integrated non-return valve
- Locking Push Button Control to switch from regular flow to spray
- Automatic return to aerator
- Flexible hose connections
- Quick installation system
- · Protected against backflow
- SpeedClean anti-lime system
- GROHE SilkMove 1.4" (35 mm) ceramic cartridge
- 8 1/4" Spout Reach
- Max Flow Rate: 1.75 gpm (6.6 L/min)

## Color:

□ 33870002 StarLight Chrome