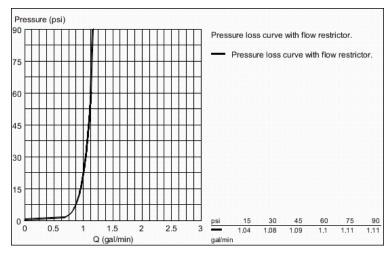

## Standard Specification:

- GROHE EcoJoy technology for less water and perfect flow
- Spout with flow control
- GROHE StarLight chrome finish
- Ceramic cartridge
- Includes waste-set drain assembly
- **GROHE QuickFix** installation system with centering support
- Union nut with 7/16" drilling
- Max flow rate: 1.2 gpm (4.56 L/min)