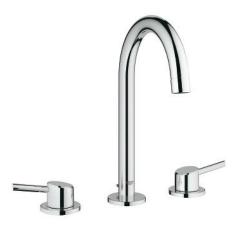

## Product Description: CONCETTO

8" Widespread Two-Handle Bathroom Faucet L-Size

## Standard Specification:

- GROHE EcoJoy technology for less water and perfect flow
- Spout with flow control
- GROHE StarLight chrome finish
- Ceramic cartridge
- Includes waste-set drain assembly
- **GROHE QuickFix** installation system with centering support
- Union nut with 7/16" drilling
- Max flow rate: 1.2 gpm (4.56 L/min)

## Color:

□ 2021700A StarLight Chrome