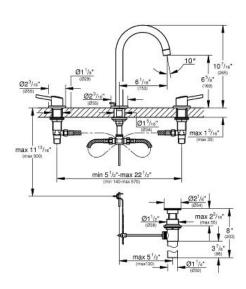

## Product Description: CONCETTO

8" Widespread Two-Handle Bathroom Faucet L-Size

## Standard Specification:

- GROHE EcoJoy technology for less water and perfect flow
- Spout with flow control
- GROHE StarLight chrome finish
- Ceramic cartridge
- Includes waste-set drain assembly
- **GROHE QuickFix** installation system with centering support
- Union nut with 7/16" drilling
- Max flow rate: 1.2 gpm (4.56 L/min)