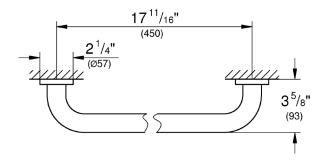

#### Standard Specification:

- Material: Metal
- 657 mm (functional length 600 mm)
- Concealed fastening
- GROHE StarLight chrome finish