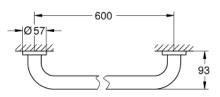

#### Standard Specification:

- Material: Metal
- 657 mm (functional length 600 mm)
- Concealed fastening
- GROHE StarLight chrome finish