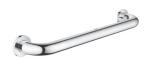

## ADA

Product Description: ESSENTIALS

#### Standard Specification:

- Material: Metal
- 657 mm (functional length 600 mm)
- Concealed fastening
- GROHE StarLight chrome finish