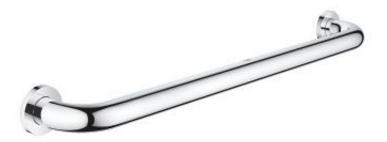

### **CERTIFICATIONS:**

AVAILABLE FINISHES:

40793001

GROHE StarLight® Chrome

NOTE: Install this product according to the installation guide. ADA, CSA compliant when installed to the specific requirements of these regulations.

## ADA

Product Description: ESSENTIALS