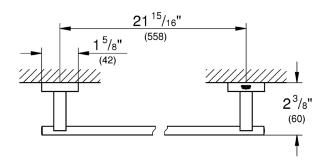

### **TECHNICAL DATA:**

Product Height 1-5/8 in

Product Length 2-3/8 in

Product Width 21-15/16 in