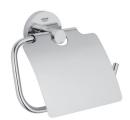

### PAPER HOLDER

#### STANDARD SPECIFICATION:

• GROHE StarLight®

**PRODUCT FEATURES:** 

GROHE StarLight®

**CERTIFICATIONS:** 

**AVAILABLE FINISHES:** 

40367001

GROHE StarLight® Chrome