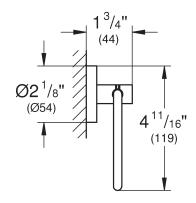

89

### **ESSENTIALS**

### PAPER HOLDER



#### STANDARD SPECIFICATION:

GROHE StarLight<sup>®</sup>



**PRODUCT FEATURES:** 

GROHE StarLight®

**CERTIFICATIONS:** 

**AVAILABLE FINISHES:** 

GROHE StarLight® Chrome 40689001

40689A01 Hard Graphite

Polished Nickel InfinityFinish™ 40689BE1

40689EN1 Brushed Nickel InfinityFinish™

40689GN1 Brushed Cool Sunrise

NOTE: Install this product according to the installation guide. ADA, CSA compliant when installed to the specific requirements of these regulations. We reserve the right to make revisions without notice to product specifications. 12-07-2021

For the most current Specification Sheet, go to www.grohe.ca.



# 40 689

## **ESSENTIALS**

## PAPER HOLDER



#### **TECHNICAL DATA:**

Product Height 4-11/16 in

Product Length 1-3/4 in