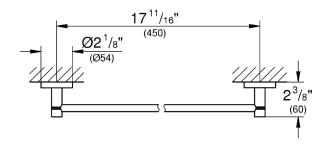

### **TECHNICAL DATA:**

Product Height 2-1/8 in

Product Length 2-3/8 in

Product Width 17-11/16 in