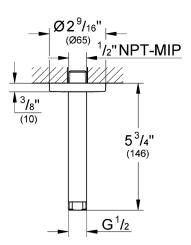

## **TECHNICAL DATA:**

Product Height 2-9/16 in Product Length 5-3/4 in

Product Width 2-9/16 in