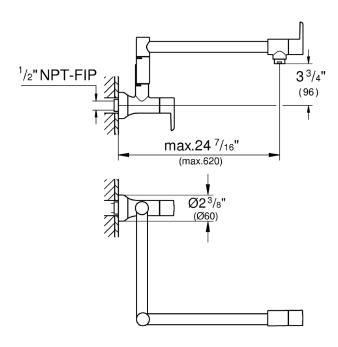

#### STANDARD SPECIFICATION:

- GROHE StarLight®
- GROHE SilkMove®
- Maximum 24 7/16" reach capability to cook tops
- Wall and spout shut-off valves
- Cold water only
- ≥ 3.9gpm
- GROHE Zedra is the new name for Ladylux L2

### **TECHNICAL DATA:**

Product Height 6-1/8 in

Product Length 24-7/16 in

Product Width 2-3/8 in

Fitting Spout Reach 24-7/16 in

GPM (Min)-GPM (Max) 6.6 L/min (1.75 gpm)

Fitting No of Holes Required 1