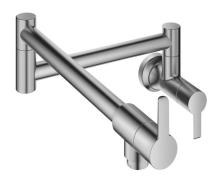

## 2-HANDLE WALL MOUNT POT FILLER

#### STANDARD SPECIFICATION:

- GROHE StarLight®
- GROHE SilkMove®
- Maximum 24 7/16" reach capability to cook tops
- Wall and spout shut-off valves
- Cold water only
- ≥ 3.9gpm
- GROHE Zedra is the new name for Ladylux L2