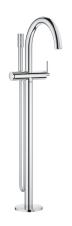

#### ATRIO

Single-lever Bathtub Faucet, Floor Mounted

## Standard Specification:

- Requires Rough-In Set (29 038 001) (sold separately)
- GROHE SilkMove 1.4" (35 mm) ceramic cartridge
- With temperature limiter
- Automatic diverter: bath/shower
- Spout with flow control
- 11 7/8" (301mm) spout reach
- 1/2" (13mm) Integrated non-return valve in the shower outlet
- With shower holder
- Hand shower Sena Stick (26 465), 1.75gpm
- Silverflex shower hose 49" (1250 mm)
- Protected against backflow
- Min. recommended pressure: 15 psi (1.0 bar)