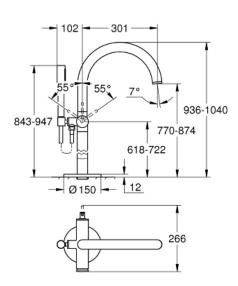

## Standard Specification:

- Requires Rough-In Set (29 038 001) (sold separately)
- GROHE SilkMove 1.4" (35 mm) ceramic cartridge
- With temperature limiter
- Automatic diverter: bath/shower
- Spout with flow control
- 11 7/8" (301mm) spout reach
- 1/2" (13mm) Integrated non-return valve in the shower outlet
- With shower holder
- Hand shower Sena Stick (26 465), 1.75gpm
- Silverflex shower hose 49" (1250 mm)
- Protected against backflow
- Min. recommended pressure: 15 psi (1.0 bar)