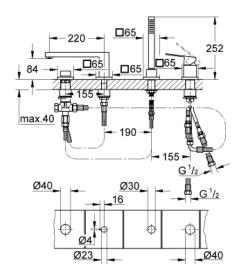

## Standard Specification:

- GROHE SilkMove ceramic cartridge
- GROHE StarLight chrome finish
- Consisting of:
- Pre-assembled spout mounting
- Single lever valve operating element
- Metal lever handle
- Bath inlet with flow control
- Bath/shower diverter
- Hand shower Euphoria Cube+ (27 888 000) 1.75 gpm
- 79" (2000mm) metal shower hose
- Stainless steel flex lines
- Check valve included to prevent backflow
- Min. recommended pressure: 15 psi (1.0 bar)

#### Color:

□ 19897001 StarLight Chrome