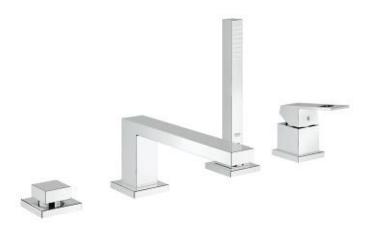

# EUROCUBE Four-Hole Bathtub Faucet with Handshower MODEL # 19897001

## **EUROCUBE**

#### Four-Hole Bathtub Faucet with Handshower

## Standard Specification:

- GROHE SilkMove ceramic cartridge
- GROHE StarLight chrome finish
- Consisting of:
- Pre-assembled spout mounting
- Single lever valve operating element
- Metal lever handle
- Bath inlet with flow control
- Bath/shower diverter
- Hand shower Euphoria Cube+ (27 888 000) 1.75 gpm
- 79" (2000mm) metal shower hose
- Stainless steel flex lines
- Check valve included to prevent backflow
- Min. recommended pressure: 15 psi (1.0 bar)