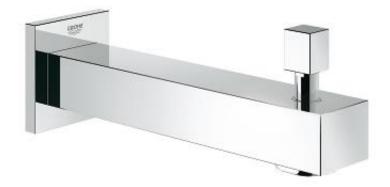

## EUROCUBE Tub Spout MODEL # 13307000

#### Standard Specification:

- Wall mount
- GROHE StarLight chrome finish
- Flow control
- Automatic diverter: bath/shower
- 1/2" NPT Female thread
- 6 11/16" (170 mm) spout reach
- Max FLow Rate 6.9 gpm at 45 psi (26.1 L/min), 2.5 gpm (9.5 L/min) for Shower Hand

### Applicable Codes & Standards:

- Energy Policy Act of 1992
- ASME A112.18.1/CSA B125.1
- US Federal and State material regulations
- ICC/ANSI A117.1

Color: 13307000 StarLight Chrome