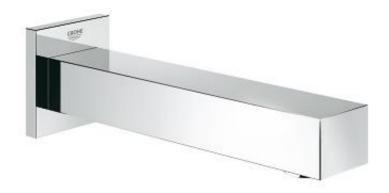

## EUROCUBE Tub Spout MODEL # 13305000

#### Standard Specification:

- Wall mount
- GROHE StarLight chrome finish
- Flow control
- 1/2" NPT Female thread
- 6 11/16" (170 mm) spout reach

### Applicable Codes & Standards:

- Energy Policy Act of 1992
- ASME A112.18.1/CSA B125.1
- US Federal and State material regulations

Color:

□ 13305000 StarLight Chrome