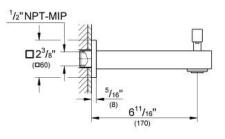

## EUROCUBE Tub Spout MODEL # 13307000

#### Standard Specification:

- Wall mount
- GROHE StarLight chrome finish
- Flow control
- Automatic diverter: bath/shower
- 1/2" NPT Female thread
- 6 11/16" (170 mm) spout reach
- Max FLow Rate 6.9 gpm at 45 psi (26.1 L/min), 2.5 gpm (9.5 L/min) for Shower Hand

### Applicable Codes & Standards:

- Energy Policy Act of 1992
- ASME A112.18.1/CSA B125.1
- US Federal and State material regulations
- ICC/ANSI A117.1

Color: 13307000 StarLight Chrome