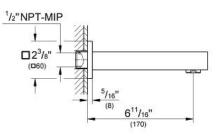

## EUROCUBE Tub Spout MODEL # 13305000

#### Standard Specification:

- Wall mount
- GROHE StarLight chrome finish
- Flow control
- 1/2" NPT Female thread
- 6 11/16" (170 mm) spout reach

### Applicable Codes & Standards:

- Energy Policy Act of 1992
- ASME A112.18.1/CSA B125.1
- US Federal and State material regulations

Color:

□ 13305000 StarLight Chrome