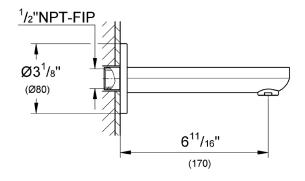

#### **TECHNICAL DATA:**

Product Height 3-1/8 in

Product Width 3-1/8 in

Fitting Spout Reach 6-11/16 in

#### **TECHNICAL DATA:**

Product Height 3-1/8 in

Product Width 3-1/8 in

Fitting Spout Reach 6-11/16 in

Fitting No of Holes Required 1