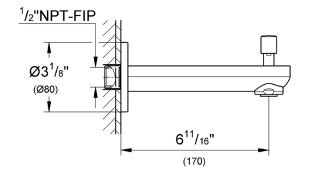

#### **TECHNICAL DATA:**

Product Height 3-1/8 in

Product Width 3-1/8 in

Fitting Spout Reach 6-11/16 in

#### **TECHNICAL DATA:**

Product Height 3-1/8 in

Product Width 3-1/8 in

Fitting Spout Reach 6-11/16 in

Fitting No of Holes Required 1