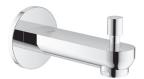

## **EUROSMART® COSMOPOLITAN**

### **TUB SPOUT**

#### STANDARD SPECIFICATION:

- GROHE StarLight<sup>®</sup>
- 6 11/16" Spout reach
- Wall mount
- 1/2" Inlet
- Push-down diverter activation