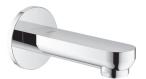

## **EUROSMART® COSMOPOLITAN**

### **TUB SPOUT**

#### STANDARD SPECIFICATION:

- GROHE StarLight<sup>®</sup>
- 6 11/16" Spout reach
- Wall mount
- 1/2" Inlet