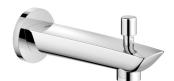

### **DIVERTER TUB SPOUT**

#### STANDARD SPECIFICATION:

- GROHE StarLight®
- Wall mount
- · Slip fit installation
- 6 1/8" Spout reach
- Push-down diverter activation