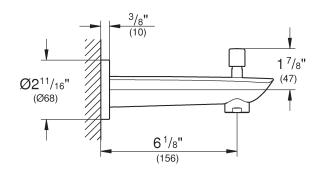

#### **TECHNICAL DATA:**

Product Height 2-1/4 in

Product Length 8 in

Product Width 2-11/16 in

Fitting Spout Reach 6-1/8 in